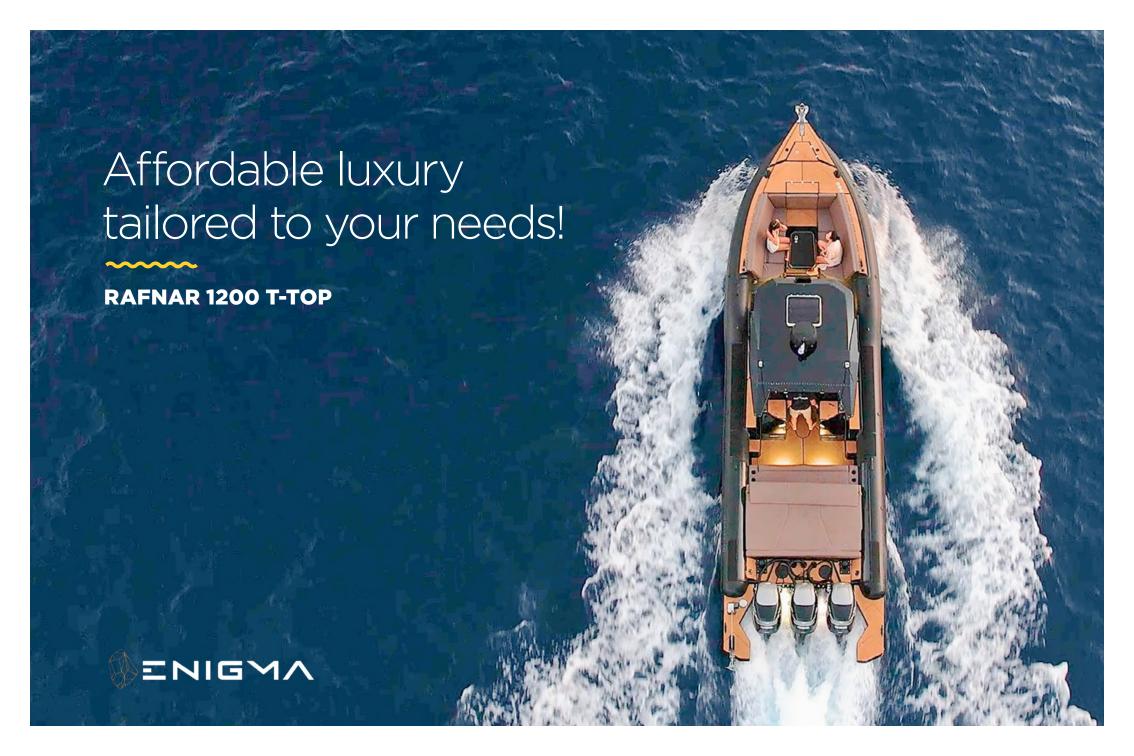

Built **2022** / Refit **2023** LOA **12**m / Beam **3.30**m

Engines **3**x **Suzuki V6 350**hp Cruising speed **32** knots Max speed **50** knots

Crew of 2 Passengers **up to 10** 

Fuel capacity **3**x **300**lt Water capacity **160**lt