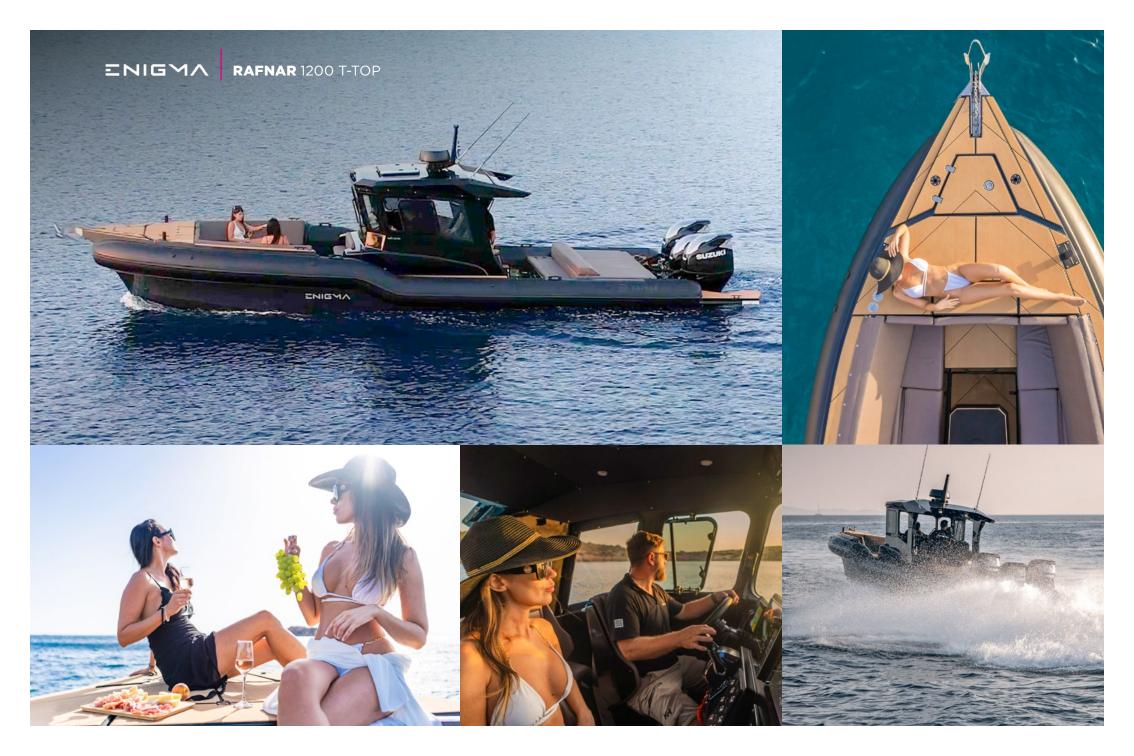

## **Water toys**

Snorkeling gear / SUP / Sea bob (upon request)

## **Extras**

Splash & Wind cover during cruising (when required)
Sun cover (bow & stern side) / Radar / Inverter 3000w
6 speakers + 1 woofer / USB Charging ports /
2x Wireless charging ports / Towels / Wc
3x fridge / Life jackets (adults & children)
Anchor (bow & stern side) / Cockpit shower
Swimming ladder / Cockpit sink / Cockpit table