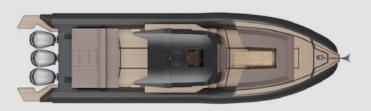

Built **2022** / Refit **2023** LOA **12**m / Beam **3.30**m

Engines **3**x **Suzuki V6 350**hp Cruising speed **32** knots Max speed **50** knots

Crew of 2 Passengers **up to 10** 

Fuel capacity **3**x **300**lt Water capacity **160**lt

## **Extras**

Splash & Wind cover during cruising (when required)
Sun cover (bow & stern side) / Radar / Inverter 3000w
6 speakers + 1 woofer / USB Charging ports /
2x Wireless charging ports / Towels / Wc
3x fridge / Life jackets (adults & children)
Anchor (bow & stern side) / Cockpit shower
Swimming ladder / Cockpit sink / Cockpit table