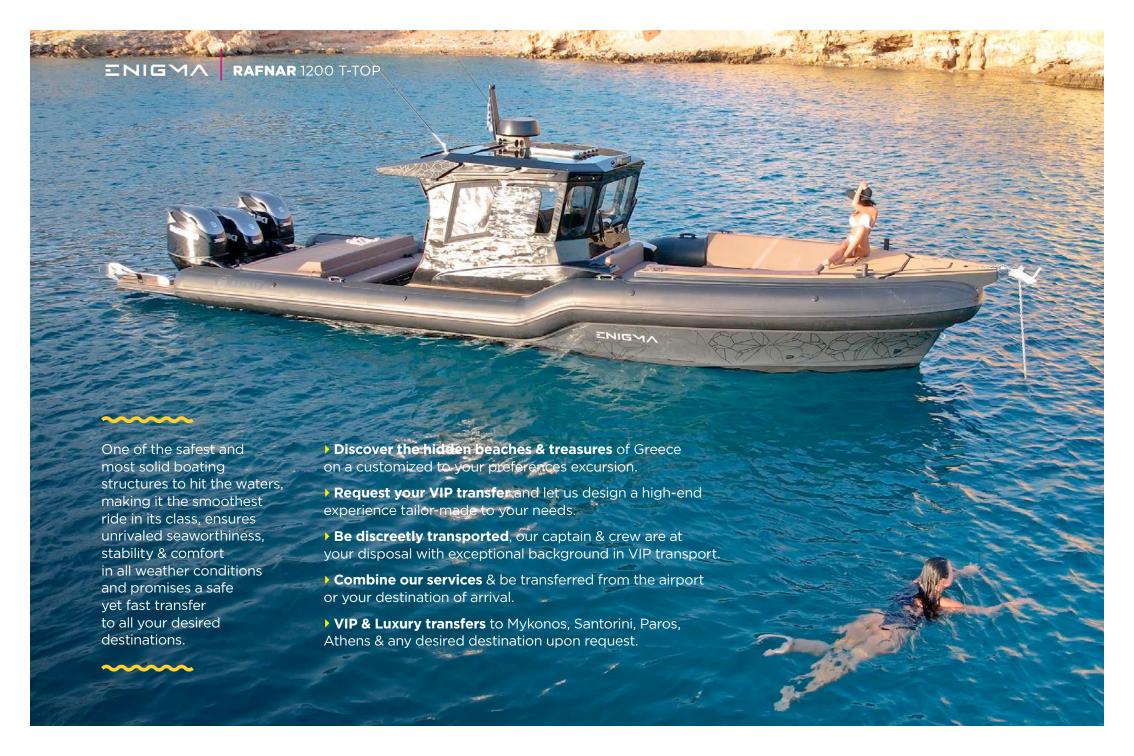

Built **2022** / Refit **2023** LOA **12**m / Beam **3.30**m

Engines **3**x **Suzuki V6 350**hp Cruising speed **32** knots Max speed **50** knots

Crew of 2 Passengers **up to 10** 

Fuel capacity **3**x **300**lt Water capacity **160**lt

## **Extras**

Splash & Wind cover during cruising (when required)
Sun cover (bow & stern side) / Radar / Inverter 3000w
6 speakers + 1 woofer / USB Charging ports /
2x Wireless charging ports / Towels / Wc
3x fridge / Life jackets (adults & children)
Anchor (bow & stern side) / Cockpit shower
Swimming ladder / Cockpit sink / Cockpit table