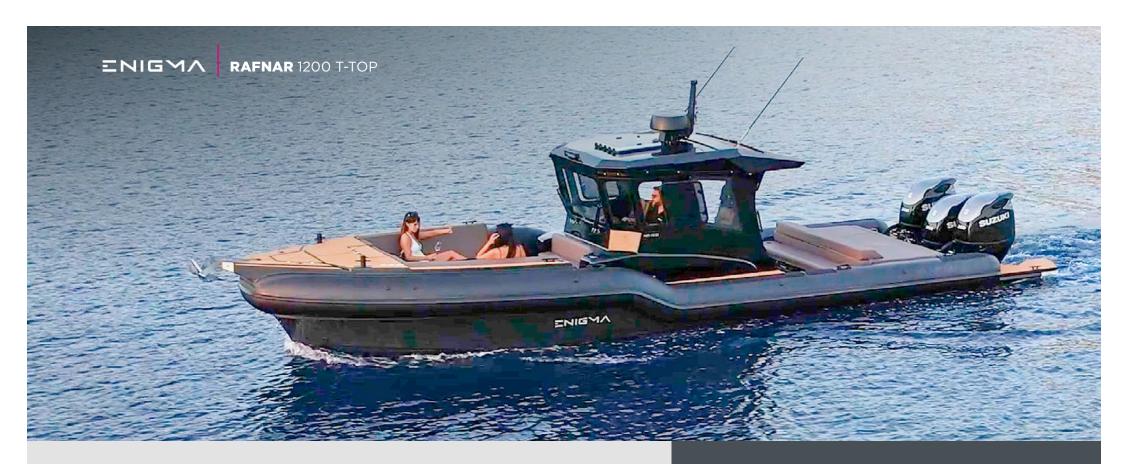

Built **2022** / Refit **2023** LOA **12**m / Beam **3.30**m

Engines **3**x **Suzuki V6 350**hp Cruising speed **32** knots Max speed **50** knots

Crew of 2 Passengers **up to 10** 

Fuel capacity **3**x **300**lt Water capacity **160**lt