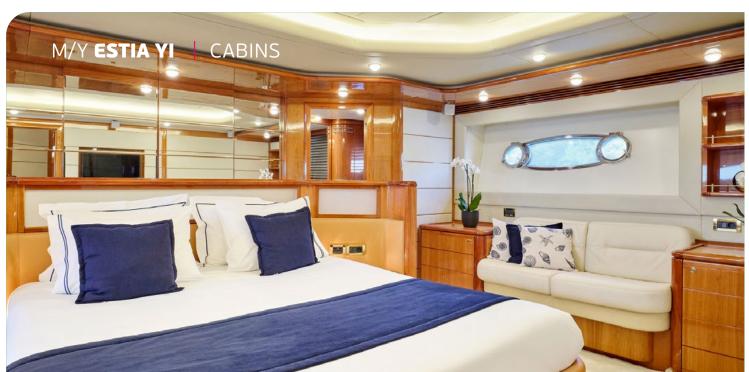

M/Y Estia Yi offers 4 lavish staterooms that accommodate up to 8+1 guests super comfortably. Her layout includes a master suite, a VIP cabin and 2 twin cabins with an extra pullman berth, all with ensuite facilities. Her professional and experienced crew of 5 members take care of Estia Yi's guests on board promising a once in a lifetime yachting experience.

**Accommodation**: 8+1 guests in 1 Master suite, a VIP cabin & 2 twin cabins with an extra pullman berth, all with ensuite facilities.

**Crew consisting of 5**: Captain, Engineer, Chef, Stewardess & Deckhand in separate compartments.