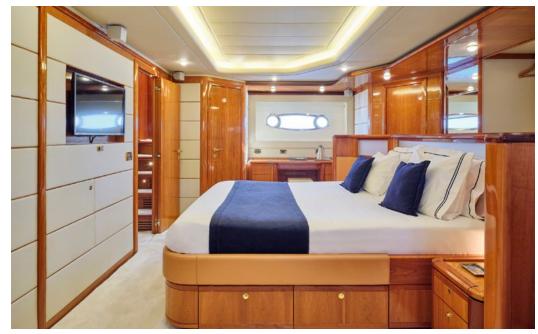

M/Y Estia Yi offers 4 lavish staterooms that accommodate up to 8+1 guests super comfortably. Her layout includes a master suite, a VIP cabin and 2 twin cabins with an extra pullman berth, all with ensuite facilities. Her professional and experienced crew of 5 members take care of Estia Yi's guests on board promising a once in a lifetime yachting experience.

**Accommodation**: 8+1 guests in 1 Master suite, a VIP cabin & 2 twin cabins with an extra pullman berth, all with ensuite facilities.

**Crew consisting of 5**: Captain, Engineer, Chef, Stewardess & Deckhand in separate compartments.