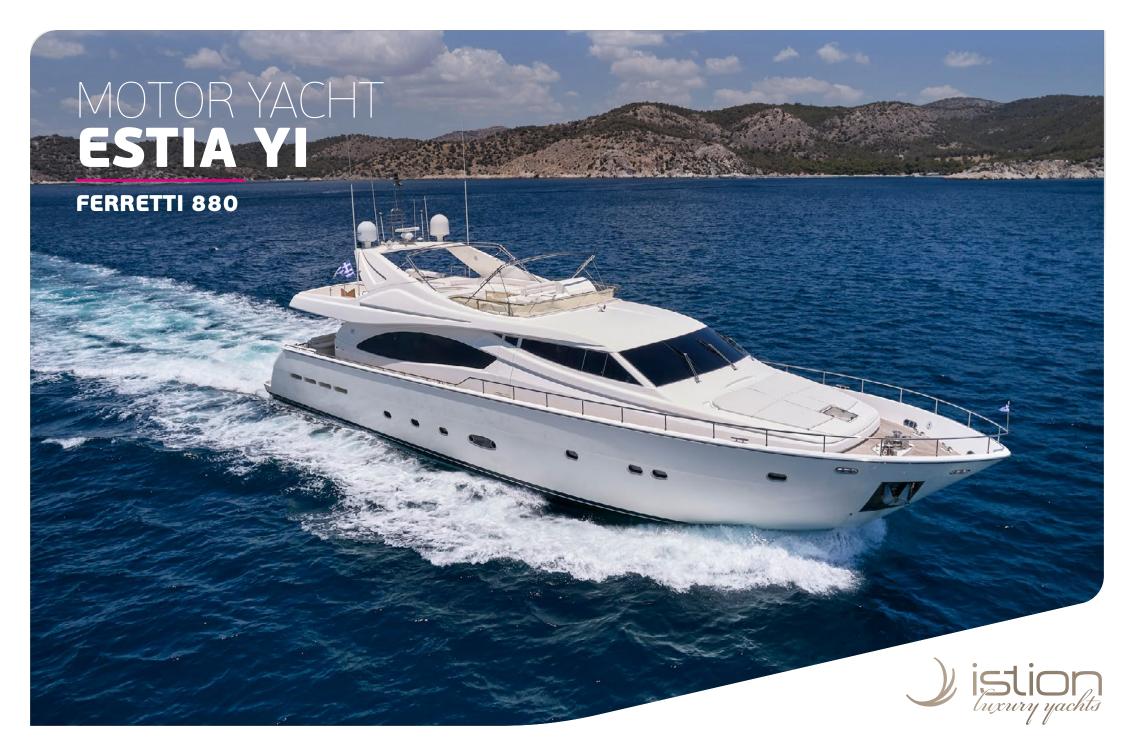

## M/Y **ESTIA YI** | SPECIFICATIONS

L.O.A: 27,03m / 88,00ft
Beam: 6,72m / 22,05ft
Draft: 1,81m / 5,11ft

Main Engines: 2x MTU 16V 2000

Generators: 2x Kohle

Cruising speed: 19knots
Maximum speed: 27knots
Fuel Consumption: 480lt/hr