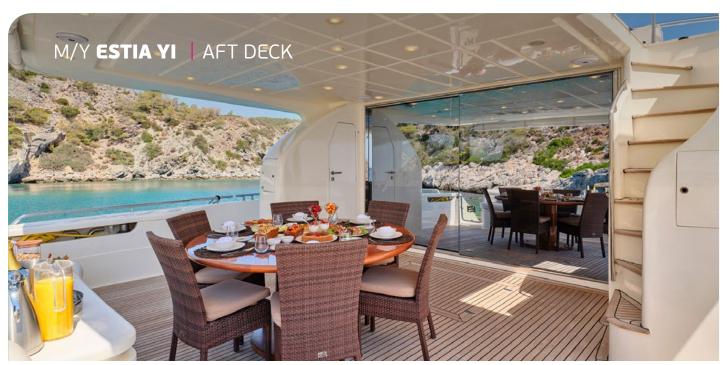

M/Y Estia Yi offers 4 lavish staterooms that accommodate up to 8+1 guests super comfortably. Her layout includes a master suite, a VIP cabin and 2 twin cabins with an extra pullman berth, all with ensuite facilities. Her professional and experienced crew of 5 members take care of Estia Yi's guests on board promising a once in a lifetime yachting experience.