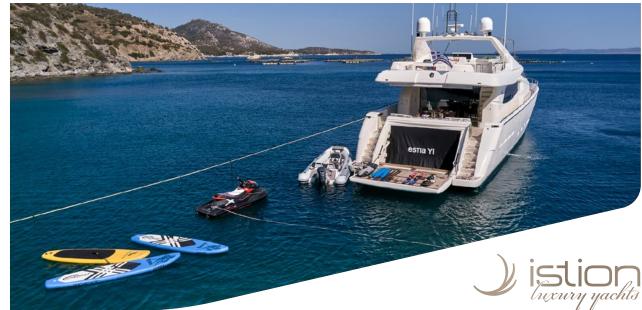

## KEY FEATURES

EXTENSIVE FULL REFIT 2021 / JACUZZI ON SUNDECK / SUNDECK BBQ / LARGE SWIMMING PLATFORM / WIDE VARIETY OF WATER TOYS / ZERO SPEED STABILIZERS

**General Amenities**: Wifi on board, Satellite TV, Soundbar & Wireless Rear Surround Sound System, Multimedia system in bedrooms, Air condition, Zero speed stabilizers, Jacuzzi on sundeck.

**Tender & Toys**: 4m Avon Tender with Yamaha 40hp ob, Sea-Doo RXP255 2seater Jet ski, Electrical scooter, SeaBob, Water ski (adults & children), Paddleboard (SUP), Wakeboard.