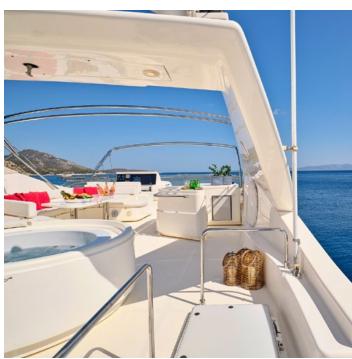

## KEY FEATURES

EXTENSIVE FULL REFIT 2021 / JACUZZI ON SUNDECK / SUNDECK BBQ / LARGE SWIMMING PLATFORM / WIDE VARIETY OF WATER TOYS / ZERO SPEED STABILIZERS

**General Amenities**: Wifi on board, Satellite TV, Soundbar & Wireless Rear Surround Sound System, Multimedia system in bedrooms, Air condition, Zero speed stabilizers, Jacuzzi on sundeck.

**Tender & Toys**: 4m Avon Tender with Yamaha 40hp ob, Sea-Doo RXP255 2seater Jet ski, Electrical scooter, SeaBob, Water ski (adults & children), Paddleboard (SUP), Wakeboard.