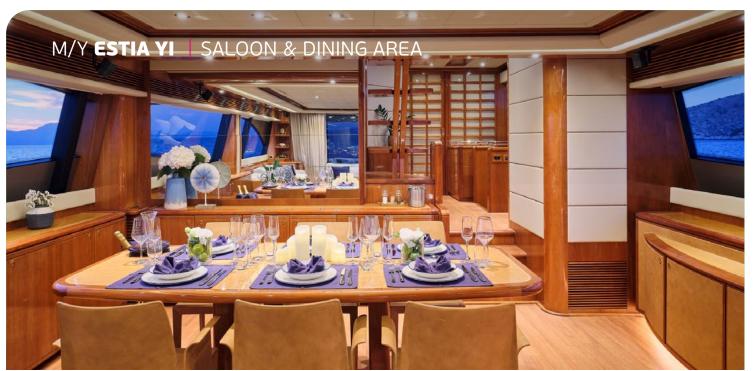

**Accommodation**: 8+1 guests in 1 Master suite, a VIP cabin & 2 twin cabins with an extra pullman berth, all with ensuite facilities.

**Crew consisting of 5**: Captain, Engineer, Chef, Stewardess & Deckhand in separate compartments.