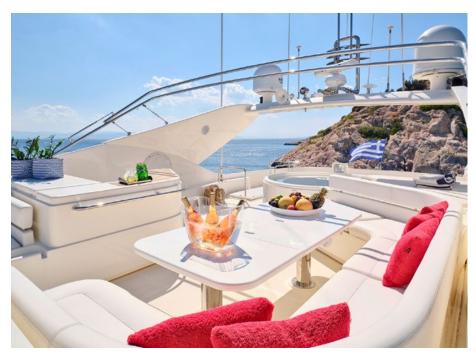

## KEY FEATURES

EXTENSIVE FULL REFIT 2021 / JACUZZI ON SUNDECK / SUNDECK BBQ / LARGE SWIMMING PLATFORM / WIDE VARIETY OF WATER TOYS / ZERO SPEED STABILIZERS

**General Amenities**: Wifi on board, Satellite TV, Soundbar & Wireless Rear Surround Sound System, Multimedia system in bedrooms, Air condition, Zero speed stabilizers, Jacuzzi on sundeck.

**Tender & Toys**: 4m Avon Tender with Yamaha 40hp ob, Sea-Doo RXP255 2seater Jet ski, Electrical scooter, SeaBob, Water ski (adults & children), Paddleboard (SUP), Wakeboard.