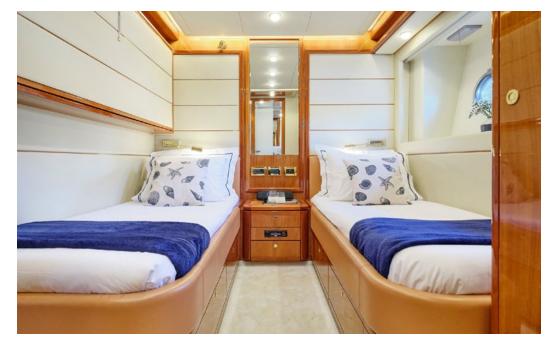

M/Y Estia Yi offers 4 lavish staterooms that accommodate up to 8+1 guests super comfortably. Her layout includes a master suite, a VIP cabin and 2 twin cabins with an extra pullman berth, all with ensuite facilities. Her professional and experienced crew of 5 members take care of Estia Yi's guests on board promising a once in a lifetime yachting experience.

**Accommodation**: 8+1 guests in 1 Master suite, a VIP cabin & 2 twin cabins with an extra pullman berth, all with ensuite facilities.

**Crew consisting of 5**: Captain, Engineer, Chef, Stewardess & Deckhand in separate compartments.