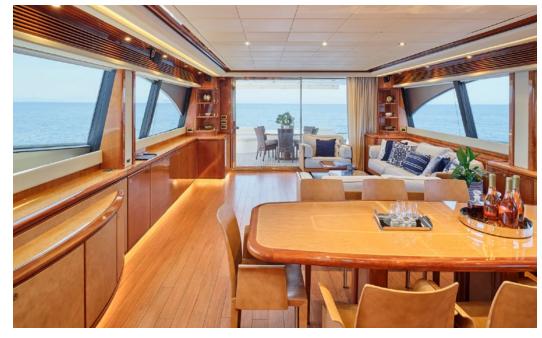

**General Amenities**: Wifi on board, Satellite TV, Soundbar & Wireless Rear Surround Sound System, Multimedia system in bedrooms, Air condition, Zero speed stabilizers, Jacuzzi on sundeck.

**Tender & Toys**: 4m Avon Tender with Yamaha 40hp ob, Sea-Doo RXP255 2seater Jet ski, Electrical scooter, SeaBob, Water ski (adults & children), Paddleboard (SUP), Wakeboard.