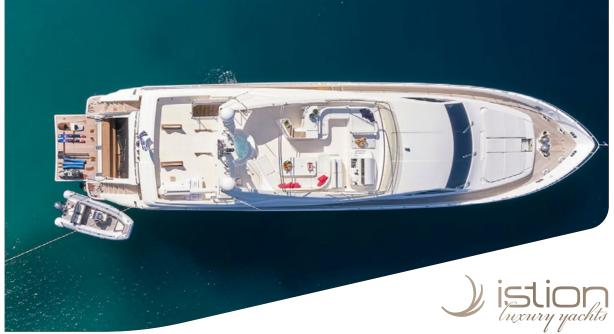

## M/Y **ESTIA YI** | SPECIFICATIONS

L.O.A: 27,03m / 88,00ft
Beam: 6,72m / 22,05ft
Draft: 1,81m / 5,11ft

Main Engines: 2x MTU 16V 2000

Generators: 2x Kohle

Cruising speed: 19knots
Maximum speed: 27knots
Fuel Consumption: 480lt/hr