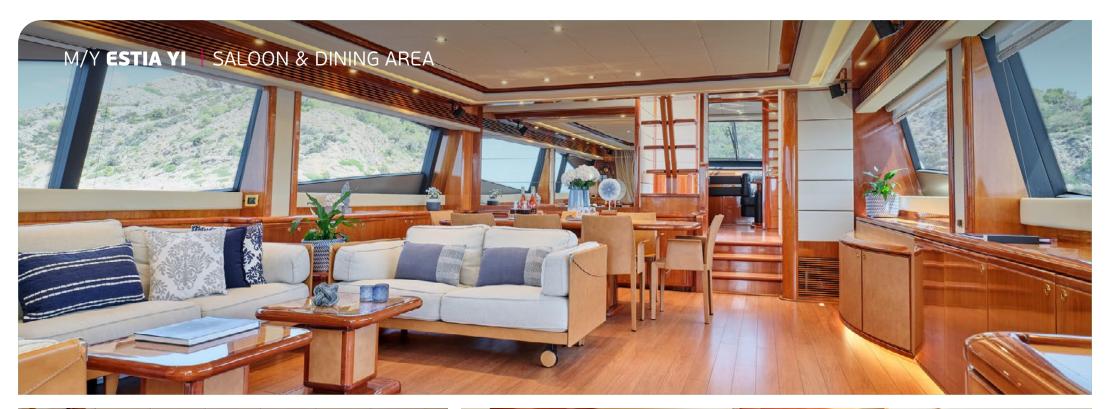

M/Y Estia Yi offers 4 lavish staterooms that accommodate up to 8+1 guests super comfortably. Her layout includes a master suite, a VIP cabin and 2 twin cabins with an extra pullman berth, all with ensuite facilities. Her professional and experienced crew of 5 members take care of Estia Yi's guests on board promising a once in a lifetime yachting experience.

**Accommodation**: 8+1 guests in 1 Master suite, a VIP cabin & 2 twin cabins with an extra pullman berth, all with ensuite facilities.

**Crew consisting of 5**: Captain, Engineer, Chef, Stewardess & Deckhand in separate compartments.