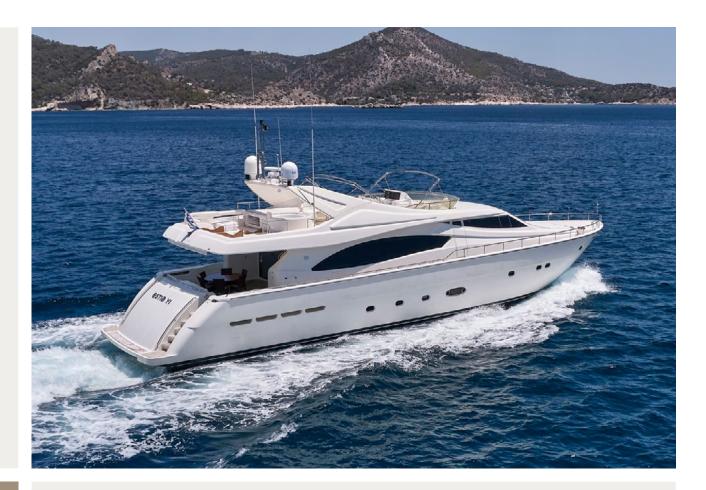

## M/Y **ESTIA YI** | SPECIFICATIONS

L.O.A: 27,03m / 88,00ft
Beam: 6,72m / 22,05ft
Draft: 1,81m / 5,11ft

Main Engines: 2x MTU 16V 2000

Generators: 2x Kohle

Cruising speed: 19knots
Maximum speed: 27knots
Fuel Consumption: 480lt/hr