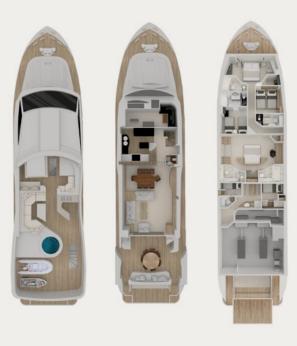

M/Y Estia Yi offers 4 lavish staterooms that accommodate up to 8+1 guests super comfortably. Her layout includes a master suite, a VIP cabin and 2 twin cabins with an extra pullman berth, all with ensuite facilities. Her professional and experienced crew of 5 members take care of Estia Yi's guests on board promising a once in a lifetime yachting experience.

**Accommodation**: 8+1 guests in 1 Master suite, a VIP cabin & 2 twin cabins with an extra pullman berth, all with ensuite facilities.

**Crew consisting of 5**: Captain, Engineer, Chef, Stewardess & Deckhand in separate compartments.