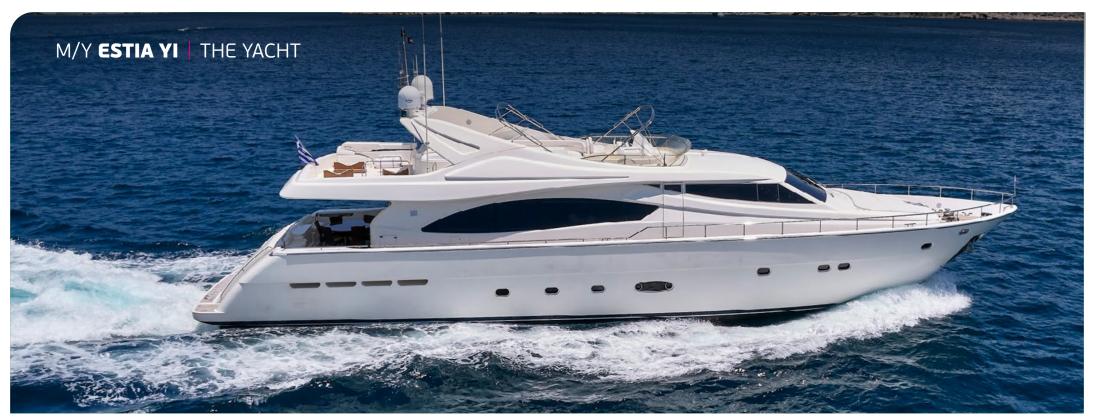

## M/Y **ESTIA YI** | SPECIFICATIONS

L.O.A: 27,03m / 88,00ft
Beam: 6,72m / 22,05ft
Draft: 1,81m / 5,11ft

Main Engines: 2x MTU 16V 2000

Generators: 2x Kohle

Cruising speed: 19knots
Maximum speed: 27knots
Fuel Consumption: 480lt/hr