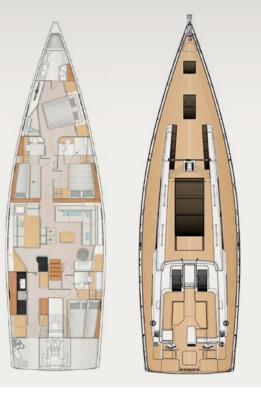

Her design is to provide sailors perfectly & relaxing vacation, with light and shade on deck. Unsurprisingly, a large fixed hardtop is the most characteristic design feature of S/Y Alizee. Her interior space defines a new dimension in private sailing.

## KEY FEATURES

INTERIOR SPACE DEFINES A NEW DIMENSION IN PRIVATE SAILING / GREAT PERFORMANCE / LIGHT & SHADE AREAS / CAPTAIN ONBOARD SINCE HER LAUNCH

**Accommodation**: 6 guests in 1 master, 1 with a double bed & 1 with convertible to double bed. **Crew consisting of 2**: Captain & Cook/Hostess in separate compartments

**General Amenities**: Teak deck, Spray hood, Cockpit Hard top with sliding canvas, Bow thruster, Stern thruster, Under-water lights, Hydraulic gangway, Bathing platform, Easy tender system, Ice maker, Wine cooler, Freezer, Micro-wave, Washer / dryer, Dish washer, Electric toilets, TV set in Salon, TV set in master cabin.