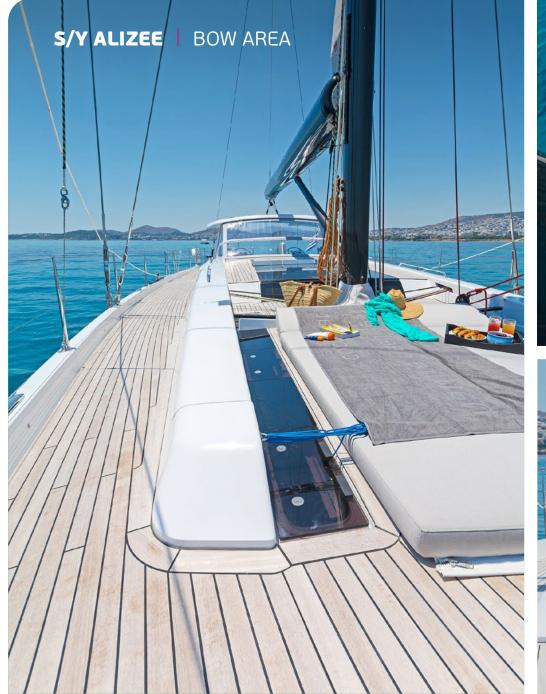

Her design is to provide sailors perfectly & relaxing vacation, with light and shade on deck. Unsurprisingly, a large fixed hardtop is the most characteristic design feature of S/Y Alizee. Her interior space defines a new dimension in private sailing.