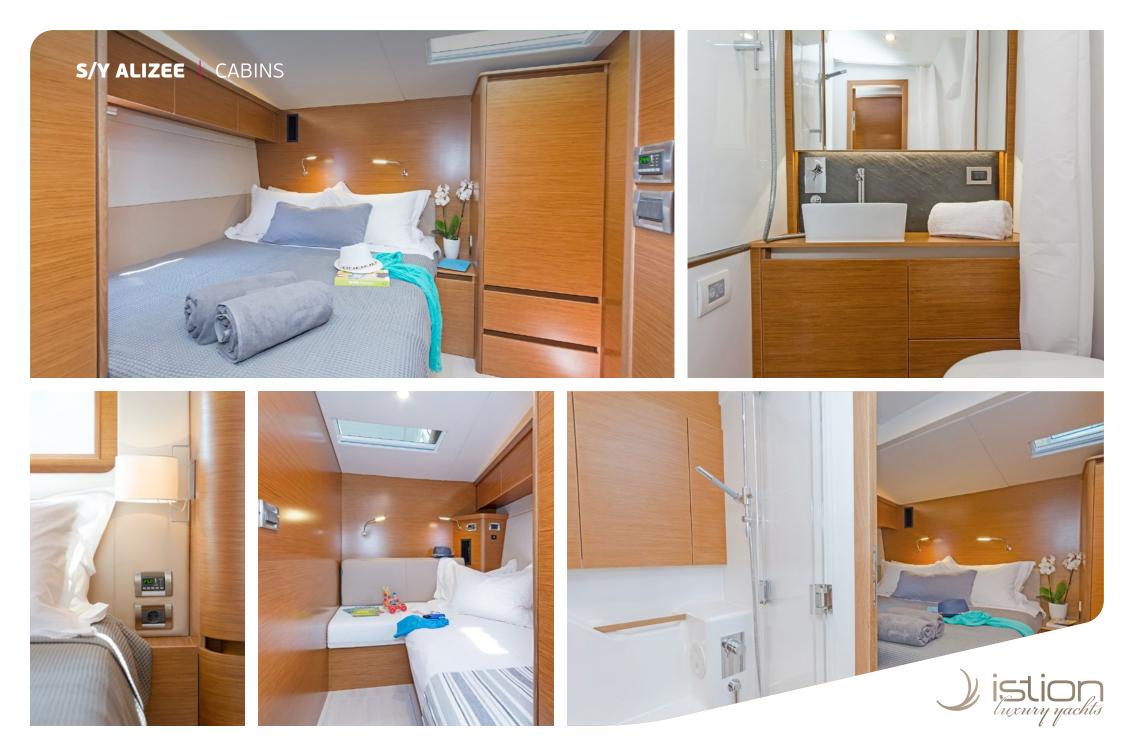

**Accommodation**: 6 guests in 1 master, 1 with a double bed & 1 with convertible to double bed. **Crew consisting of 2**: Captain & Cook/Hostess in separate compartments

**General Amenities**: Teak deck, Spray hood, Cockpit Hard top with sliding canvas, Bow thruster, Stern thruster, Under-water lights, Hydraulic gangway, Bathing platform, Easy tender system, Ice maker, Wine cooler, Freezer, Micro-wave, Washer / dryer, Dish washer, Electric toilets, TV set in Salon, TV set in master cabin.