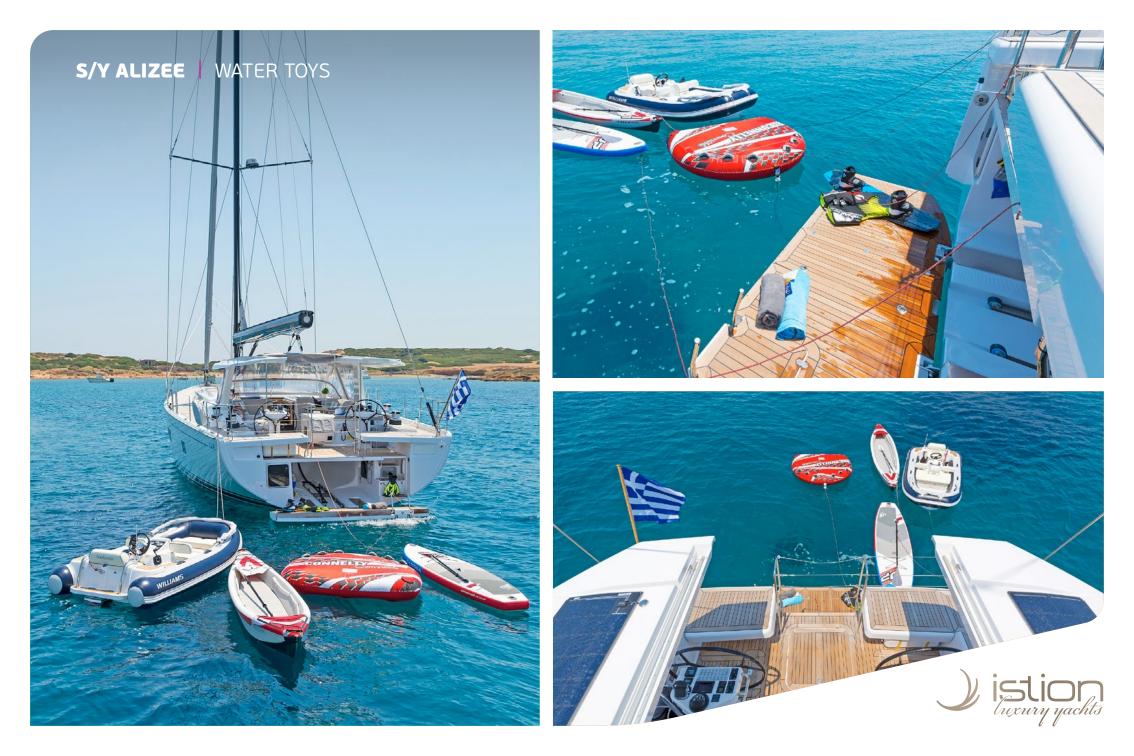

**Tender & Toys**: Williams Jet tender 325 sport 100hp, Tubes, Skis, Wakeboard, SUP, Kayak.