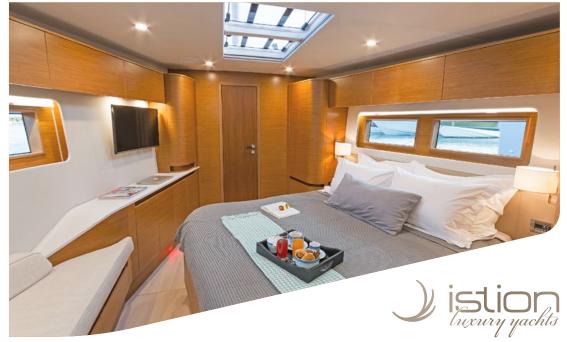

Her design is to provide sailors perfectly & relaxing vacation, with light and shade on deck. Unsurprisingly, a large fixed hardtop is the most characteristic design feature of S/Y Alizee. Her interior space defines a new dimension in private sailing.

**Accommodation**: 6 guests in 1 master, 1 with a double bed & 1 with convertible to double bed. **Crew consisting of 2**: Captain & Cook/Hostess in separate compartments

**General Amenities**: Teak deck, Spray hood, Cockpit Hard top with sliding canvas, Bow thruster, Stern thruster, Under-water lights, Hydraulic gangway, Bathing platform, Easy tender system, Ice maker, Wine cooler, Freezer, Micro-wave, Washer / dryer, Dish washer, Electric toilets, TV set in Salon, TV set in master cabin.