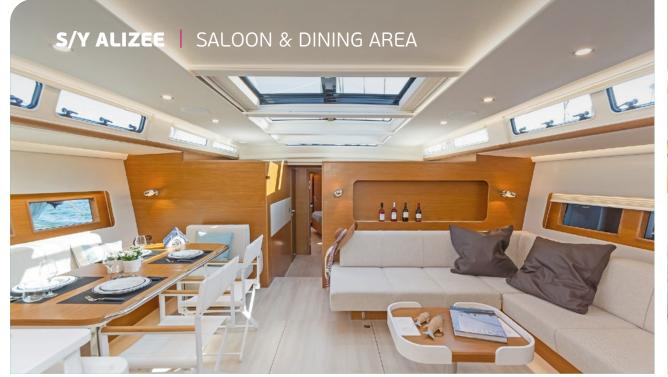

Her design is to provide sailors perfectly & relaxing vacation, with light and shade on deck. Unsurprisingly, a large fixed hardtop is the most characteristic design feature of S/Y Alizee. Her interior space defines a new dimension in private sailing.

## KEY FEATURES

INTERIOR SPACE DEFINES A NEW DIMENSION IN PRIVATE SAILING / GREAT PERFORMANCE / LIGHT & SHADE AREAS / CAPTAIN ONBOARD SINCE HER LAUNCH

**Accommodation**: 6 guests in 1 master, 1 with a double bed & 1 with convertible to double bed. **Crew consisting of 2**: Captain & Cook/Hostess in separate compartments

**General Amenities**: Teak deck, Spray hood, Cockpit Hard top with sliding canvas, Bow thruster, Stern thruster, Under-water lights, Hydraulic gangway, Bathing platform, Easy tender system, Ice maker, Wine cooler, Freezer, Micro-wave, Washer / dryer, Dish washer, Electric toilets, TV set in Salon, TV set in master cabin.