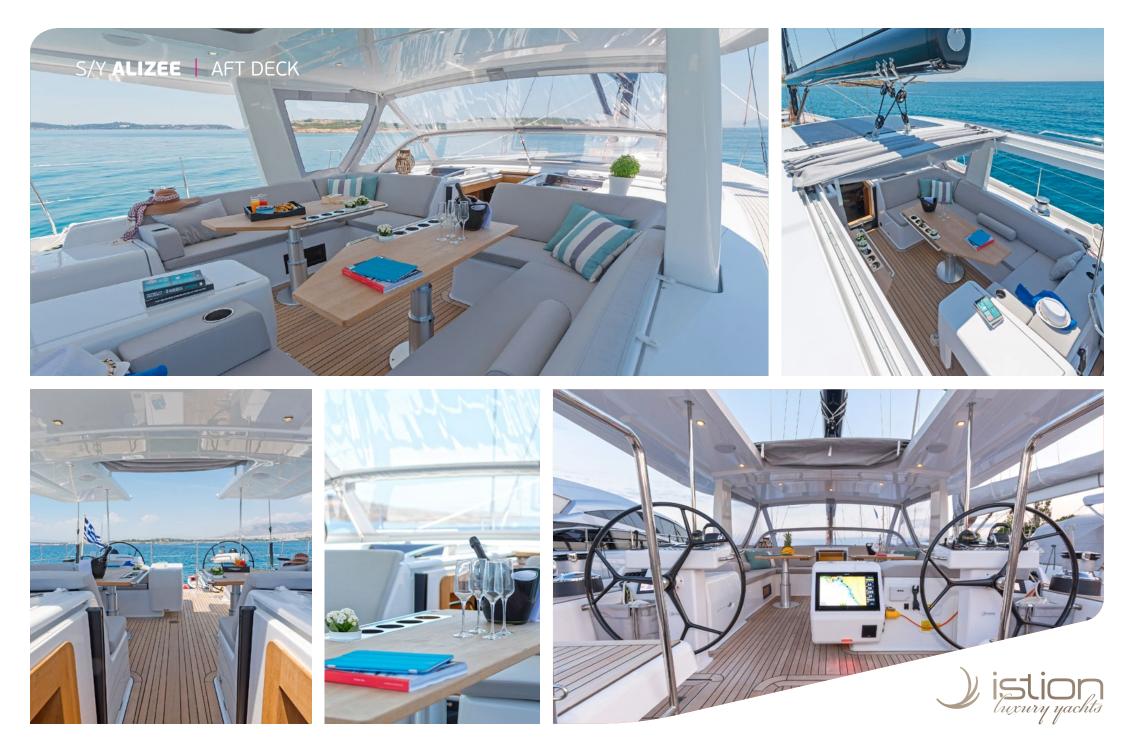

**Accommodation**: 6 guests in 1 master, 1 with a double bed & 1 with convertible to double bed. **Crew consisting of 2**: Captain & Cook/Hostess in separate compartments

**General Amenities**: Teak deck, Spray hood, Cockpit Hard top with sliding canvas, Bow thruster, Stern thruster, Under-water lights, Hydraulic gangway, Bathing platform, Easy tender system, Ice maker, Wine cooler, Freezer, Micro-wave, Washer / dryer, Dish washer, Electric toilets, TV set in Salon, TV set in master cabin.