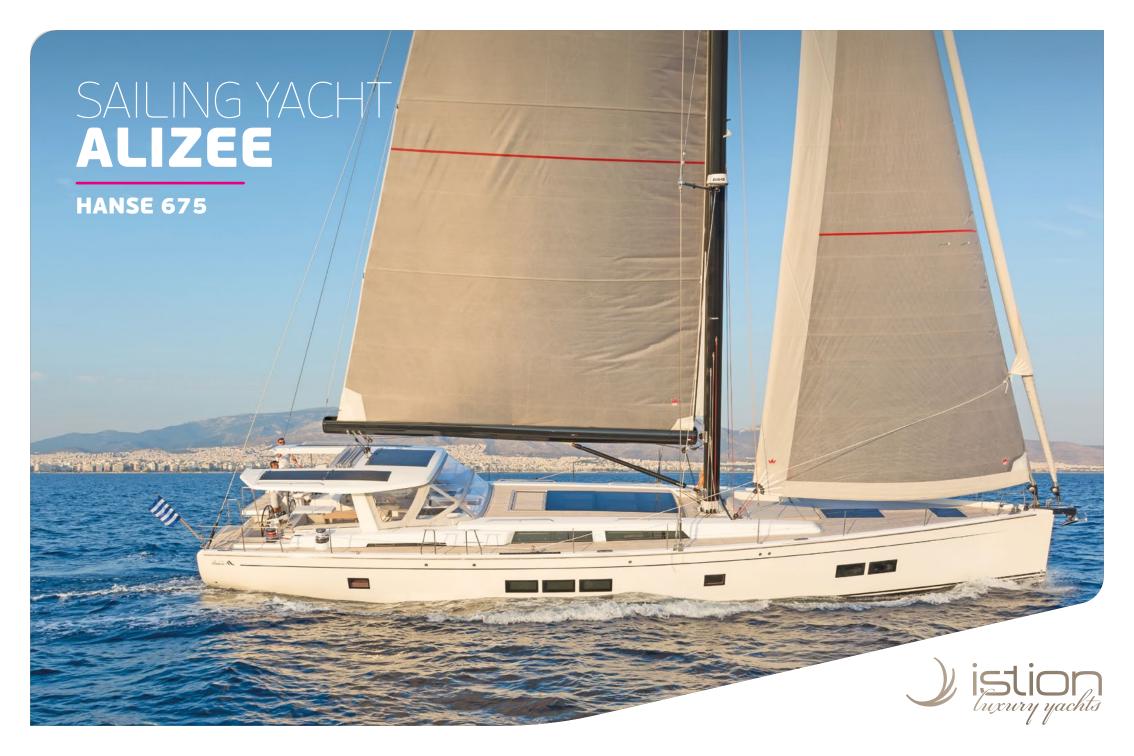

Her design is to provide sailors perfectly & relaxing vacation, with light and shade on deck. Unsurprisingly, a large fixed hardtop is the most characteristic design feature of S/Y Alizee. Her interior space defines a new dimension in private sailing.

## KEY FEATURES

INTERIOR SPACE DEFINES A NEW DIMENSION IN PRIVATE SAILING / GREAT PERFORMANCE / LIGHT & SHADE AREAS / CAPTAIN ONBOARD SINCE HER LAUNCH