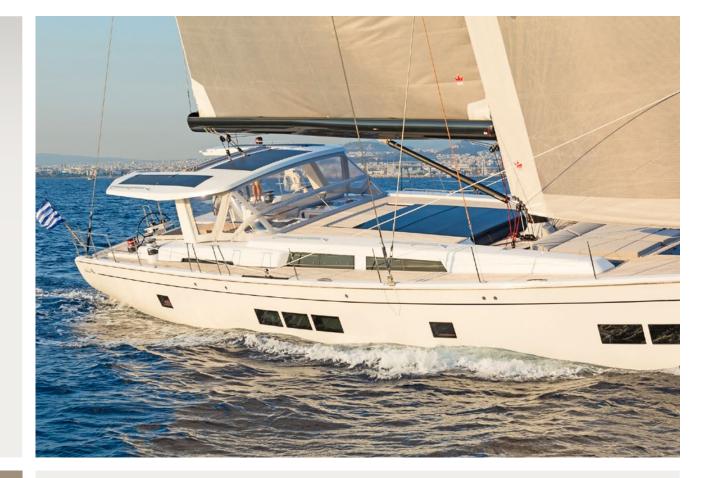

Her design is to provide sailors perfectly & relaxing vacation, with light and shade on deck. Unsurprisingly, a large fixed hardtop is the most characteristic design feature of S/Y Alizee. Her interior space defines a new dimension in private sailing.

## KEY FEATURES

INTERIOR SPACE DEFINES A NEW DIMENSION IN PRIVATE SAILING / GREAT PERFORMANCE / LIGHT & SHADE AREAS / CAPTAIN ONBOARD SINCE HER LAUNCH