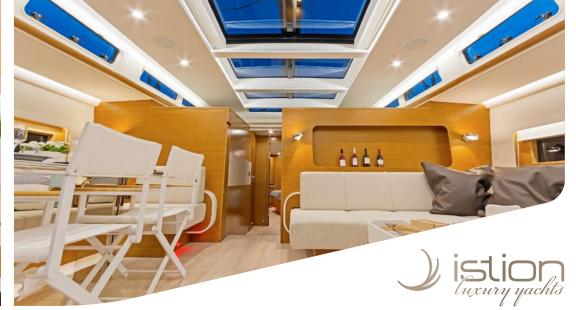

Her design is to provide sailors perfectly & relaxing vacation, with light and shade on deck. Unsurprisingly, a large fixed hardtop is the most characteristic design feature of S/Y Alizee. Her interior space defines a new dimension in private sailing.

## KEY FEATURES

INTERIOR SPACE DEFINES A NEW DIMENSION IN PRIVATE SAILING / GREAT PERFORMANCE / LIGHT & SHADE AREAS / CAPTAIN ONBOARD SINCE HER LAUNCH