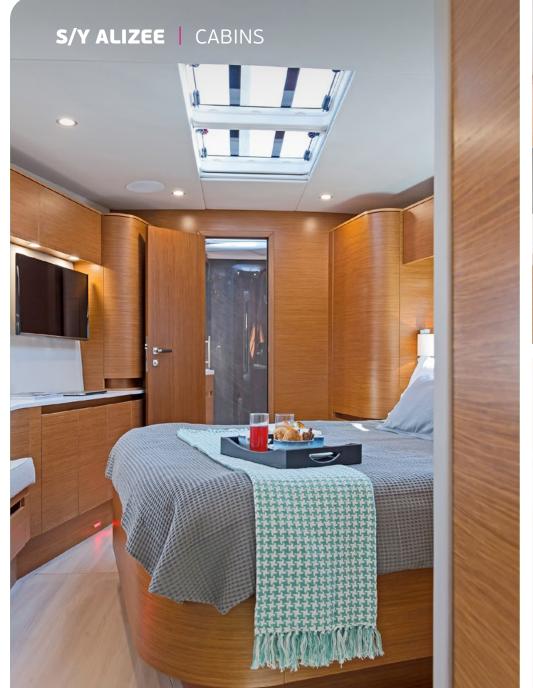

Her design is to provide sailors perfectly & relaxing vacation, with light and shade on deck. Unsurprisingly, a large fixed hardtop is the most characteristic design feature of S/Y Alizee. Her interior space defines a new dimension in private sailing.

**Accommodation**: 6 guests in 1 master, 1 with a double bed & 1 with convertible to double bed. **Crew consisting of 2**: Captain & Cook/Hostess in separate compartments

**General Amenities**: Teak deck, Spray hood, Cockpit Hard top with sliding canvas, Bow thruster, Stern thruster, Under-water lights, Hydraulic gangway, Bathing platform, Easy tender system, Ice maker, Wine cooler, Freezer, Micro-wave, Washer / dryer, Dish washer, Electric toilets, TV set in Salon, TV set in master cabin.