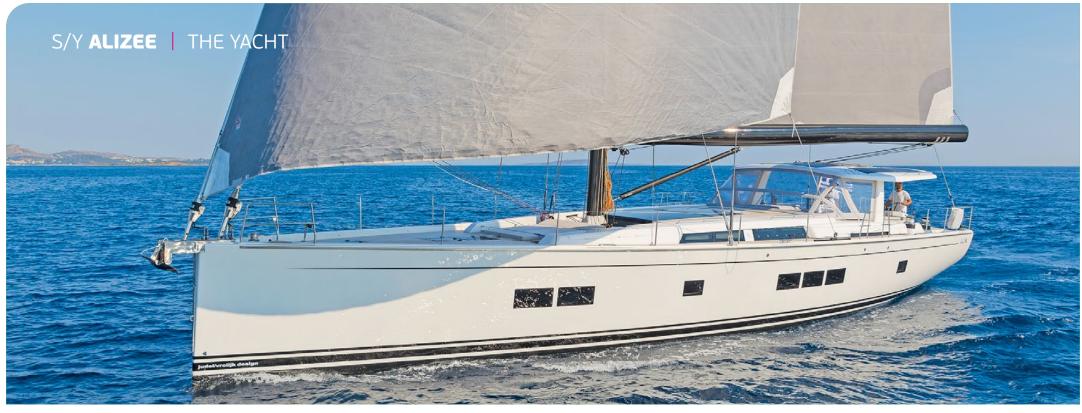

Her design is to provide sailors perfectly & relaxing vacation, with light and shade on deck. Unsurprisingly, a large fixed hardtop is the most characteristic design feature of S/Y Alizee. Her interior space defines a new dimension in private sailing.