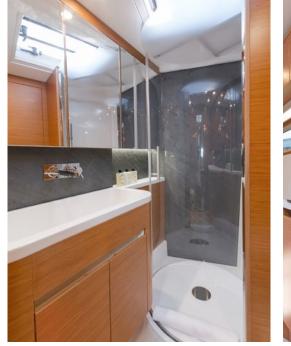

**Accommodation**: 6 guests in 1 master, 1 with a double bed & 1 with convertible to double bed. **Crew consisting of 2**: Captain & Cook/Hostess in separate compartments

**General Amenities**: Teak deck, Spray hood, Cockpit Hard top with sliding canvas, Bow thruster, Stern thruster, Under-water lights, Hydraulic gangway, Bathing platform, Easy tender system, Ice maker, Wine cooler, Freezer, Micro-wave, Washer / dryer, Dish washer, Electric toilets, TV set in Salon, TV set in master cabin.