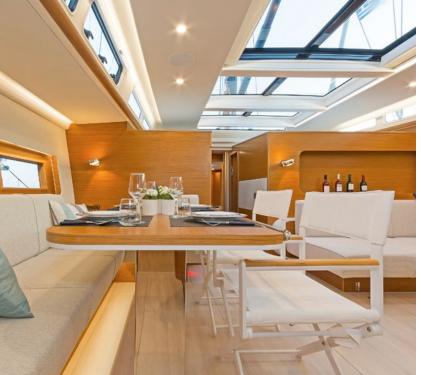

**Accommodation**: 6 guests in 1 master, 1 with a double bed & 1 with convertible to double bed. **Crew consisting of 2**: Captain & Cook/Hostess in separate compartments

**General Amenities**: Teak deck, Spray hood, Cockpit Hard top with sliding canvas, Bow thruster, Stern thruster, Under-water lights, Hydraulic gangway, Bathing platform, Easy tender system, Ice maker, Wine cooler, Freezer, Micro-wave, Washer / dryer, Dish washer, Electric toilets, TV set in Salon, TV set in master cabin.