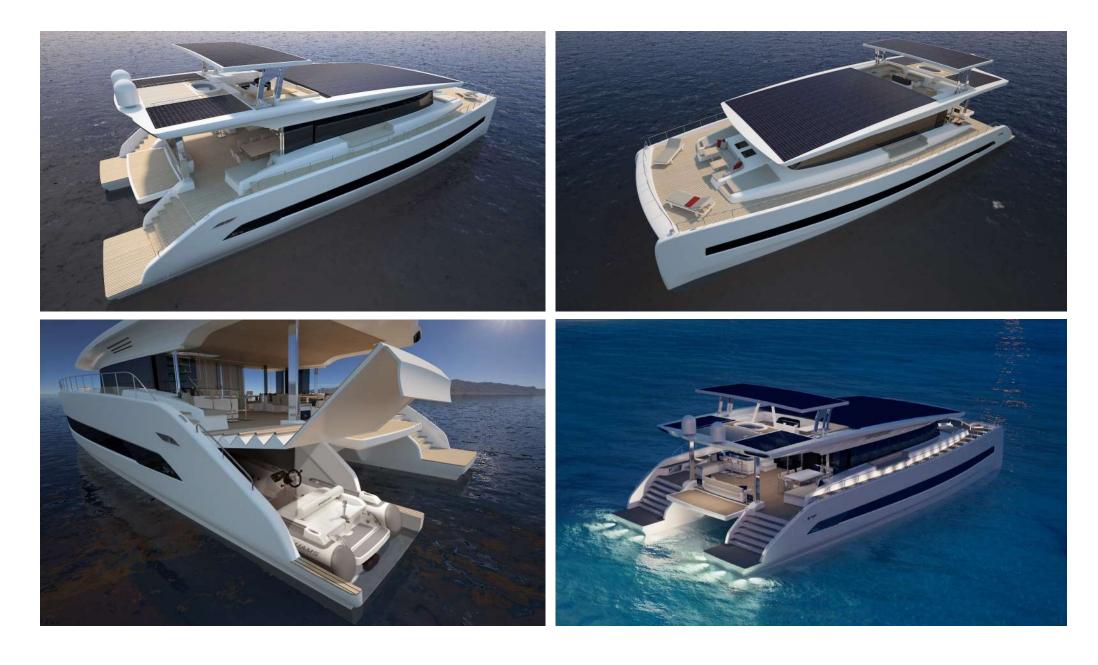

D LEVELS
OF TRANQUILITY AND PLEASURE





## facts can't be silenced

SOLAR POWER FOR PROPULSION

AS WELL AS ALL NAVIGATION,

HOUSEHOLD & COMFORT

APPLIANCES ON BOARD

WORLD RECORD 2018 -SILENT 64

FIRST EVER SOLAR POWERED

PRODUCTION YACHT TO CROSS THE

ATLANTIC OCEAN

AWARD WINNING TECHNOLOGY

11x AWARDS WON HONORING

OUR DRIVE FOR INNOVATION

SINCE 2009



## SILENT 80



## SILENT 80

#### TRUE FLAGSHIP QUALITIES

The SILENT 80 represents the flagship of the SILENT fleet. Guests on board experience premium levels of comfort, refinement and luxury. Every journey on board transforms into a story of pleasure. The interior cabins are crafted to match nothing but the best. In combination with the elegant exterior, she embodies the essence of a flagship in every possible way.

## SILENT 80



## specifications

LENGTH OVERALL 24,30 m (79,8 ft)

BEAM OVERALL 10,92 m (35,8 ft)

DRAFT 1,20 m (3,9 ft)

LIGHT DISPLACEMENT 58 tons

WATER 800 L (Standard) - 1600 L (Upgrade)

WASTE-WATER 4 x 500 L

FUEL 3000 L (Standard) - 5000 L (Upgrade)

SOLAR PANELS 26 kWp

CERTIFICATION CE-A

RANGE Trans-Ocean







# interior example









## SILENT 80 loft version



# interior example loft version









# living space standard version











## floor plans standard version







Cabin Deck - 1 Master State-Room, 3 VIP Cabins & Crew Cabin (for 2) / 5 Bathrooms

## silent advantages

Safest Marine
Propulsion System

Unlimited
Cruising Range

Noiseless &
Fumeless
Luxury Navigation

No Heat Build-up No Gas On Board

#### 100% Solar Powered

Highest Quality

Materials and

Craftsmanshi