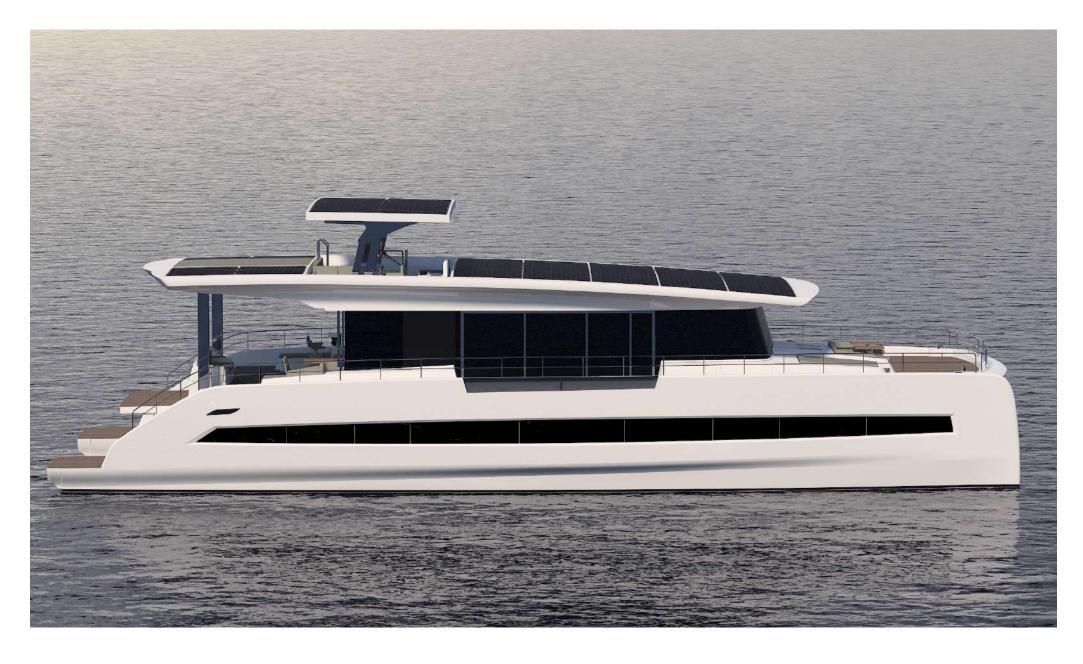

## SILENT 80

#### TRUE FLAGSHIP QUALITIES

The SILENT 80 represents the flagship of the SILENT fleet. Guests on board experience premium levels of comfort, refinement and luxury. Every journey on board transforms into a story of pleasure. The interior cabins are crafted to match nothing but the best. In combination with the elegant exterior, she embodies the essence of a flagship in every possible way.

## specifications

LENGTH OVERALL 24,30 m (79,8 ft)

BEAM OVERALL 10,92 m (35,8 ft)

DRAFT 1,20 m (3,9 ft)

LIGHT DISPLACEMENT 58 tons

WATER 800 L (Standard) - 1600 L (Upgrade)

WASTE-WATER 4 x 500 L

FUEL 3000 L (Standard) - 5000 L (Upgrade)

SOLAR PANELS 26 kWp

CERTIFICATION CE-A

RANGE Trans-Ocean