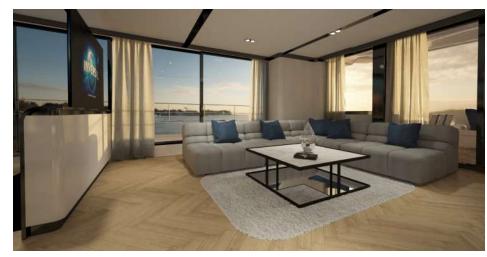

P QUALITIES

The SILENT 80 represents the flagship of the SILENT fleet. Guests on board experience premium levels of comfort, refinement and luxury. Every journey on board transforms into a story of pleasure. The interior cabins are crafted to match nothing but the best. In combination with the elegant exterior, she embodies the essence of a flagship in every possible way.

## SILENT 80



## specifications

LENGTH OVERALL 24,30 m (79,8 ft)

BEAM OVERALL 10,92 m (35,8 ft)

DRAFT 1,20 m (3,9 ft)

LIGHT DISPLACEMENT 58 tons

WATER 800 L (Standard) - 1600 L (Upgrade)

WASTE-WATER 4 x 500 L

FUEL 3000 L (Standard) - 5000 L (Upgrade)

SOLAR PANELS 26 kWp

CERTIFICATION CE-A

RANGE Trans-Ocean







# interior example









## SILENT 80 loft version



# interior example loft version









# living space standard version











## floor plans standard version







Cabin Deck - 1 Master State-Room, 3 VIP Cabins & Crew Cabin (for 2) / 5 Bathrooms

## silent advantages

Safest Marine
Propulsion System

Unlimited
Cruising Range

Noiseless &
Fumeless
Luxury Navigation

No Heat Build-up No Gas On Board

#### 100% Solar Powered

Highest Quality

Materials and

Craftsmanship

8 Years
Warranty
Battery Banks

25 Years
Warranty
Solar Panels

Lifetime
Warranty
Electric Motors

## propulsion options

STANDARD DRIVETRAIN

**DRIVETRAIN UPGRADE** 

**DRIVETRAIN UPGRADE** 

#### **CRUISER**

2 x 100 kW E-Motors

150 kWh Lithium Battery

100 kW Generator

#### **E-POWER SHAFT**

2 x 250 kW E-Motors

300 kWh Lithium Battery

2 x 150 kW Generators

#### **E-POWER AZIPOD**

2 x 250 kW E-