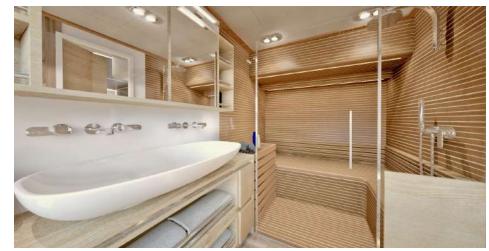

#### STANDARD FEATURES

4 Cabins: master on starboard side: Master state-room with en-suite bathroom, separate office area and a walk in closed, a VIP cabin with en-suite bathroom on stb. side, 2 double-bed VIP cabins each with en-suite bathroom on port side, day head on port side, crew