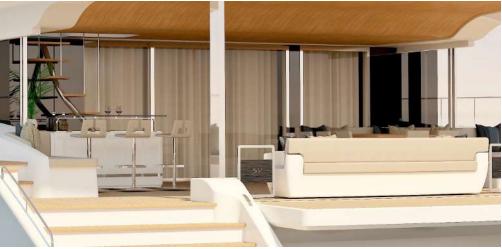

HONORING

OUR DRIVE FOR INNOVATION

SINCE 2009



## SILENT 80



## SILENT 80

#### TRUE FLAGSHIP QUALITIES

The SILENT 80 represents the flagship of the SILENT fleet. Guests on board experience premium levels of comfort, refinement and luxury. Every journey on board transforms into a story of pleasure. The interior cabins are crafted to match nothing but the best. In combination with the elegant exterior, she embodies the essence of a flagship in every possible way.

## SILENT 80



## specifications

LENGTH OVERALL 24,30 m (79,8 ft)

BEAM OVERALL 10,92 m (35,8 ft)

DRAFT 1,20 m (3,9 ft)

LIGHT DISPLACEMENT 58 tons

WATER 800 L (Standard) - 1600 L (Upgrade)

WASTE-WATER 4 x 500 L

FUEL 3000 L (Standard) - 5000 L (Upgrade)

SOLAR PANELS 26 kWp

CERTIFICATION CE-A

RANGE Trans-Ocean







# interior example









## SILENT 80 loft version



# interior example loft version









# living space standard version











## floor plans standard version







Cabin Deck - 1 Master State-Room, 3 VIP Cabins & Crew Cabin (for 2) / 5 Bathrooms

## silent advantages

Safest Marine
Propulsion System

Unlimited
Cruising Range

Noiseless &
Fumeless
Luxury Navigation

No Heat Build-up No Gas On Board

#### 100% Solar Powered

Highest Quality

Materials and

Craftsmanship

8 Years
Warranty
Battery Banks

25 Years
Warranty
Solar Panels

Lifetime
Warranty
Electric Motors

## propulsion options

STANDARD DRIVETRAIN

**DRIVETRAIN UPGRADE** 

**DRIVETRAIN UPGRADE** 

#### **CRUISER**

2 x 100 kW E-Motors

150 kWh Lithium Battery

100 kW Generator

#### **E-POWER SHAFT**

2 x 250 k