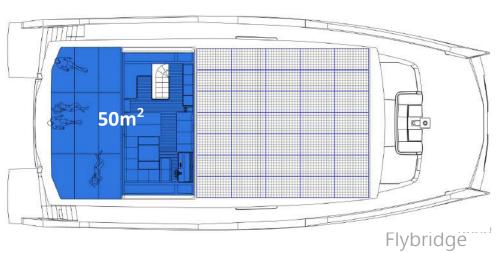

lagship of the SILENT fleet. Guests on board experience premium levels of comfort, refinement and luxury. Every journey on board transforms into a story of pleasure. The interior cabins are crafted to match nothing but the best. In combination with the elegant exterior, she embodies the essence of a flagship in every possible way.

## SILENT 80



## specifications

LENGTH OVERALL 24,30 m (79,8 ft)

BEAM OVERALL 10,92 m (35,8 ft)

DRAFT 1,20 m (3,9 ft)

LIGHT DISPLACEMENT 58 tons

WATER 800 L (Standard) - 1600 L (Upgrade)

WASTE-WATER 4 x 500 L

FUEL 3000 L (Standard) - 5000 L (Upgrade)

SOLAR PANELS 26 kWp

CERTIFICATION CE-A

RANGE Trans-Ocean







# interior example









## SILENT 80 loft version



# interior example loft version









# living space standard version











## floor plans standard version







Cabin Deck - 1 Master State-Room, 3 VIP Cabins & Crew Cabin (for 2) / 5 Bathrooms

## silent advantages

Safest Marine
Propulsion System

Unlimited
Cruising Range

Noiseless &
Fumeless
Luxury Navigation

No Heat Build-up No Gas On Board

#### 100% Solar Powered

Highest Quality

Materials and

Craftsmanship

8 Years
Warranty
Battery Banks

25 Years
Warranty
Solar Panels

Lifetime
Warranty
Electric Motors

## propulsion options

STANDARD DRIVETRAIN

**DRIVETRAIN UPGRADE** 

**DRIVETRAIN UPGRADE** 

#### **CRUISER**

2 x 100 kW E-Motors

150 kWh Lithium Battery

100 kW Generator

#### **E-POWER SHAFT**

2 x 250 kW E-Motors

300 kWh Lithium Battery

2 x 150 kW Generators

#### **E-POWER AZIPOD**

2 x 250 kW E-Motors

on Turnable Pods

532 kWh Lithium B