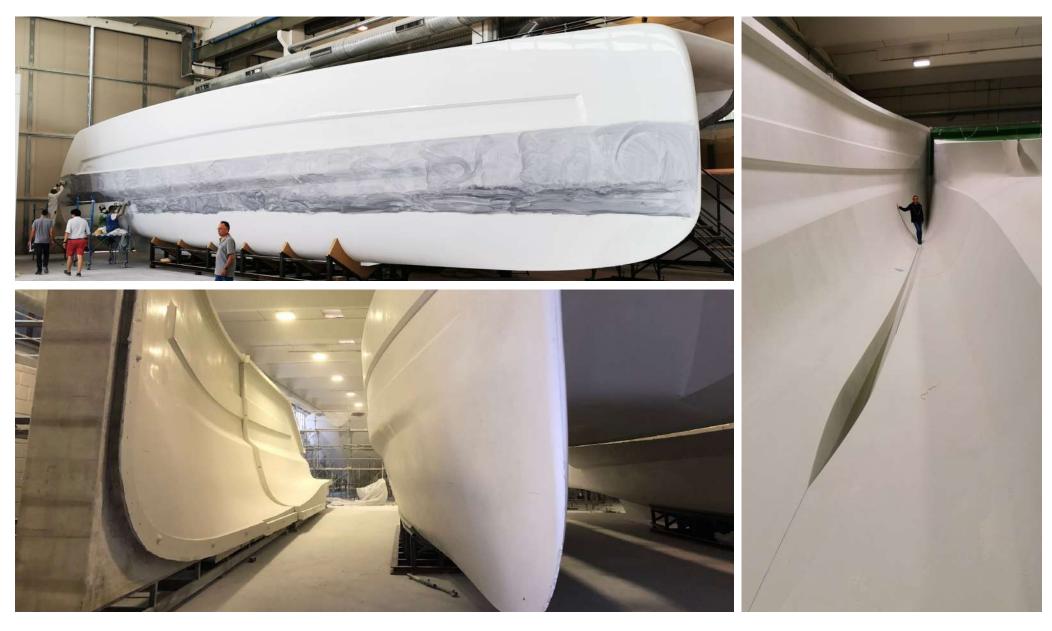

tem

Navigation systems: 4 monitors 12" with world basemap, 1 monitor for the crew cabin, 4 G broadband radar, electronic compass, autopilot incl. controller and pump, rudder feedback, AIS class B, 2 x VHF radio, antennas, depth sounder, weather station +

2x AP control unit, speaker with hailer + intercom function

Large side-by-side fridge/freezer + ice cube maker

High pressure water maker producing 90 L / h

Rigid sunroof over flybridge

#### **OPTIONAL FEATURES**

A variety of master, guest and crew cabin configurations available

Loft version with side entrance on main deck

Hydraulic stern-platform serves as a tender-lift and as a swimming platform, with integrated passarella

Several more options available to further customize the SILENT of your dreams ...

# SILENT 80 production



## Multi-Award Winning Design & Engineering















sales@silent-yachts.com www.silent-yachts.com