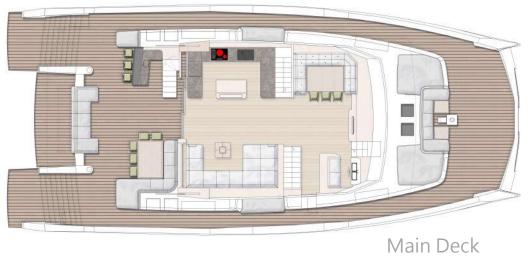

on board experience premium levels of comfort, refinement and luxury. Every journey on board transforms into a story of pleasure. The interior cabins are crafted to match nothing but the best. In combination with the elegant exterior, she embodies the essence of a flagship in every possible way.

## SILENT 80



## specifications

LENGTH OVERALL 24,30 m (79,8 ft)

BEAM OVERALL 10,92 m (35,8 ft)

DRAFT 1,20 m (3,9 ft)

LIGHT DISPLACEMENT 58 tons

WATER 800 L (Standard) - 1600 L (Upgrade)

WASTE-WATER 4 x 500 L

FUEL 3000 L (Standard) - 5000 L (Upgrade)

SOLAR PANELS 26 kWp

CERTIFICATION CE-A

RANGE Trans-Ocean







# interior example









## SILENT 80 loft version



# interior example loft version









# living space standard version











## floor plans standard version







Cabin Deck - 1 Master State-Room, 3 VIP Cabins & Crew Cabin (for 2) / 5 Bathrooms

## silent advantages

Safest Marine
Propulsion System

Unlimited
Cruising Range

Noiseless &
Fumeless
Luxury Navigation

No Heat Build-up No Gas On Board

#### 100% Solar Powered

Highest Quality

Materials and

Craftsmanship

8 Years
Warranty
Battery Banks

25 Years
Warranty
Solar Panels

Lifetime
Warranty
Electric Motors

## propulsion options

STANDARD DRIVETRAIN

**DRIVETRAIN UPGRADE** 

**DRIVETRAIN UPGRADE** 

#### **CRUISER**

2 x 100 kW E-Motors

150 kWh Lithium Battery

100 kW Generator

#### **E-POWER SHAFT**

2 x 250 kW E-Motors

300 kWh Lithium Battery

2 x 150 kW Generators

#### **E-POWER AZIPOD**

2 x 250 kW E-Motors

on Turnable Pods

532 kWh Lithium Battery

2 x 130 kW Generators



##