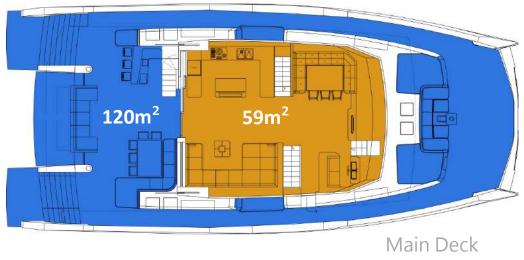

## floor plans standard version

Cabin Deck - 1 Master State-Room, 3 VIP Cabins & Crew Cabin (for 2) / 5 Bathrooms