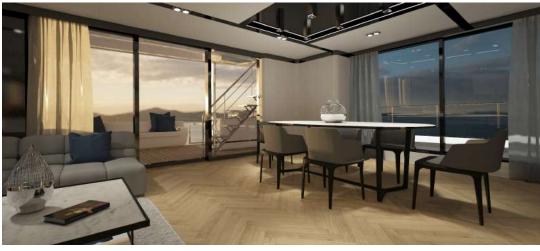

HIP QUALITIES

The SILENT 80 represents the flagship of the SILENT fleet. Guests on board experience premium levels of comfort, refinement and luxury. Every journey on board transforms into a story of pleasure. The interior cabins are crafted to match nothing but the best. In combination with the elegant exterior, she embodies the essence of a flagship in every possible way.

## SILENT 80



## specifications

LENGTH OVERALL 24,30 m (79,8 ft)

BEAM OVERALL 10,92 m (35,8 ft)

DRAFT 1,20 m (3,9 ft)

LIGHT DISPLACEMENT 58 tons

WATER 800 L (Standard) - 1600 L (Upgrade)

WASTE-WATER 4 x 500 L

FUEL 3000 L (Standard) - 5000 L (Upgrade)

SOLAR PANELS 26 kWp

CERTIFICATION CE-A

RANGE Trans-Ocean







# interior example









## SILENT 80 loft version



# interior example loft version









# living space standard version











## floor plans standard version







Cabin Deck - 1 Master State-Room, 3 VIP Cabins & Crew Cabin (for 2) / 5 Bathrooms

## silent advantages

Safest Marine
Propulsion System

Unlimited
Cruising Range

Noiseless &
Fumeless
Luxury Navigation

No Heat Build-up No Gas On Board

#### 100% Solar Powered

Highest Quality

Materials and

Craftsmanship

8 Years
Warranty
Battery Banks

25 Years
Warranty
Solar Panels

Lifetime
Warranty
Electric Motors

## propulsion options

STANDARD DRIVETRAIN

**DRIVETRAIN UPGRADE** 

**DRIVETRAIN UPGRADE** 

#### **CRUISER**

2 x 100 kW E-Motors

150 kWh Lithium Battery

100 kW Generator

#### **E-POWER SHAFT**

2 x 250 kW E-Motors

300 kWh Lithium Battery

2 x 150 kW Generators

#### **E-POWER AZIPOD**

2 x 250 kW