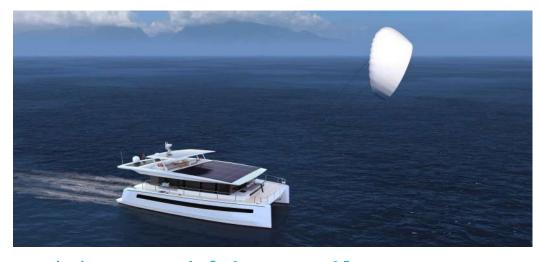

### additional kite sail system

#### OPTIONAL ADDITION TO DRIVETRAIN OF CHOICE

- Operates at higher altitudes compared to traditional sails where winds can be up to 2x as strong
  - Flies at heights of up to 140m
- Dynamic flight pattern resembles the shape of a figure 8
  - Generates 10x more power per square meter in comparison to a conventional sail