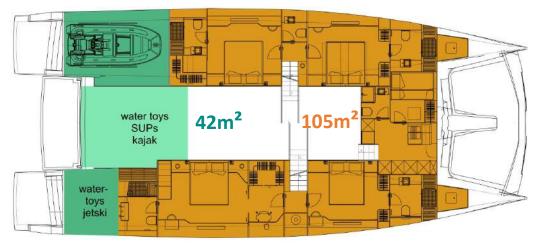

## floor plans standard version

Cabin Deck - 1 Master State-Room, 3 VIP Cabins & Crew Cabin (for 2) / 5 Bathrooms