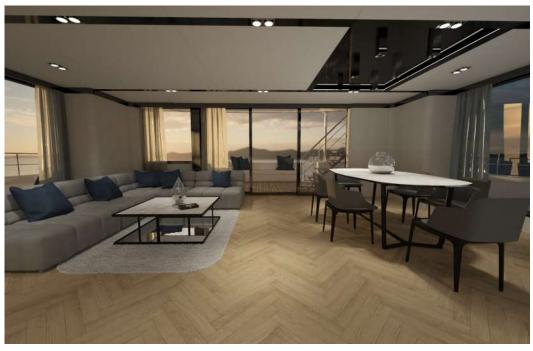

GSHIP QUALITIES

The SILENT 80 represents the flagship of the SILENT fleet. Guests on board experience premium levels of comfort, refinement and luxury. Every journey on board transforms into a story of pleasure. The interior cabins are crafted to match nothing but the best. In combination with the elegant exterior, she embodies the essence of a flagship in every possible way.

## SILENT 80



## specifications

LENGTH OVERALL 24,30 m (79,8 ft)

BEAM OVERALL 10,92 m (35,8 ft)

DRAFT 1,20 m (3,9 ft)

LIGHT DISPLACEMENT 58 tons

WATER 800 L (Standard) - 1600 L (Upgrade)

WASTE-WATER 4 x 500 L

FUEL 3000 L (Standard) - 5000 L (Upgrade)

SOLAR PANELS 26 kWp

CERTIFICATION CE-A

RANGE Trans-Ocean







# interior example









## SILENT 80 loft version



# interior example loft version









# living space standard version











## floor plans standard version







Cabin Deck - 1 Master State-Room, 3 VIP Cabins & Crew Cabin (for 2) / 5 Bathrooms

## silent advantages

Safest Marine
Propulsion System

Unlimited
Cruising Range

Noiseless &
Fumeless
Luxury Navigation

No Heat Build-up No Gas On Board

#### 100% Solar Powered

Highest Quality

Materials and

Craftsmanship

8 Years
Warranty
Battery Banks

25 Years
Warranty
Solar Panels

Lifetime
Warranty
Electric Motors

## propulsion options

STANDARD DRIVETRAIN

**DRIVETRAIN UPGRADE** 

**DRIVETRAIN UPGRADE** 

#### **CRUISER**

2 x 100 kW E-Motors

150 kWh Lithium Battery

100 kW Generator

#### **E-POWER SHAFT**

2 x 250 kW E-Motors

300 kWh Lithium Battery

2 x 150 kW Generators

#### **E-POWER AZIPOD**

2 x 250 k