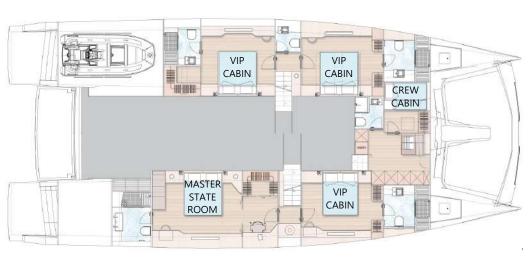

## floor plans standard version

Cabin Deck - 1 Master State-Room, 3 VIP Cabins & Crew Cabin (for 2) / 5 Bathrooms

#### STANDARD FEATURES

4 Cabins: master on starboard side: Master state-room with en-suite bathroom, separate office area and a walk in closed, a VIP cabin with en-suite bathroom on stb. side, 2 double-bed VIP cabins each with en-suite bathroom on port side, day head on port side, crew