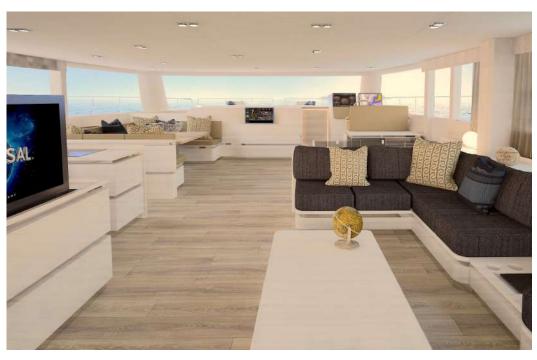

INNOVATION

SINCE 2009



## SILENT 80



## SILENT 80

#### TRUE FLAGSHIP QUALITIES

The SILENT 80 represents the flagship of the SILENT fleet. Guests on board experience premium levels of comfort, refinement and luxury. Every journey on board transforms into a story of pleasure. The interior cabins are crafted to match nothing but the best. In combination with the elegant exterior, she embodies the essence of a flagship in every possible way.

## SILENT 80



## specifications

LENGTH OVERALL 24,30 m (79,8 ft)

BEAM OVERALL 10,92 m (35,8 ft)

DRAFT 1,20 m (3,9 ft)

LIGHT DISPLACEMENT 58 tons

WATER 800 L (Standard) - 1600 L (Upgrade)

WASTE-WATER 4 x 500 L

FUEL 3000 L (Standard) - 5000 L (Upgrade)

SOLAR PANELS 26 kWp

CERTIFICATION CE-A

RANGE Trans-Ocean







# interior example









## SILENT 80 loft version



# interior example loft version









# living space standard version











## floor plans standard version







Cabin Deck - 1 Master State-Room, 3 VIP Cabins & Crew Cabin (for 2) / 5 Bathrooms

## silent advantages

Safest Marine
Propulsion System

Unlimited
Cruising Range

Noiseless &
Fumeless
Luxury Navigation

No Heat Build-up No Gas On Board

#### 100% Solar Powered

Highest Quality

Materials and

Craftsmanship

8 Years
Warranty
Battery Banks

25 Years
Warranty
Solar Panels

Lifetime
Warranty
Electric Motors

## propulsion options

STANDARD DRIVETRAIN

**DRIVETRAIN UPGRADE** 

**DRIVETRAIN UPGRADE** 

#### **CRUISER**

2 x 100 kW E-Motors

150 kWh Lithium Battery

100 kW Generator

#### **E-POWER SHAFT**

2 x 250 kW E-Motors

300 kWh Lith