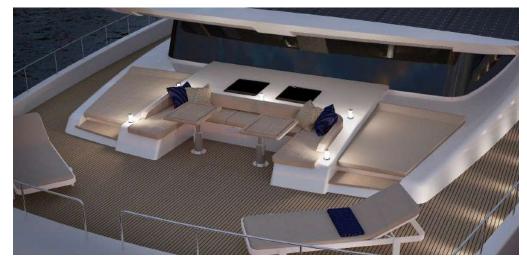

ON HONORING

OUR DRIVE FOR INNOVATION

SINCE 2009



## SILENT 80



## SILENT 80

#### TRUE FLAGSHIP QUALITIES

The SILENT 80 represents the flagship of the SILENT fleet. Guests on board experience premium levels of comfort, refinement and luxury. Every journey on board transforms into a story of pleasure. The interior cabins are crafted to match nothing but the best. In combination with the elegant exterior, she embodies the essence of a flagship in every possible way.

## SILENT 80



## specifications

LENGTH OVERALL 24,30 m (79,8 ft)

BEAM OVERALL 10,92 m (35,8 ft)

DRAFT 1,20 m (3,9 ft)

LIGHT DISPLACEMENT 58 tons

WATER 800 L (Standard) - 1600 L (Upgrade)

WASTE-WATER 4 x 500 L

FUEL 3000 L (Standard) - 5000 L (Upgrade)

SOLAR PANELS 26 kWp

CERTIFICATION CE-A

RANGE Trans-Ocean







# interior example









## SILENT 80 loft version



# interior example loft version









# living space standard version











## floor plans standard version







Cabin Deck - 1 Master State-Room, 3 VIP Cabins & Crew Cabin (for 2) / 5 Bathrooms

## silent advantages

Safest Marine
Propulsion System

Unlimited
Cruising Range

Noiseless &
Fumeless
Luxury Navigation

No Heat Build-up No Gas On Board

#### 100% Solar Powered

Highest Quality

Materials and

Craftsmanship

8 Years
Warranty
Battery Banks

25 Years
Warranty
Solar Panels

Lifetime
Warranty
Electric Motors

## propulsion options

STANDARD DRIVETRAIN

**DRIVETRAIN UPGRADE** 

**DRIVETRAIN UPGRADE** 

#### **CRUISER**

2 x 100 kW E-Motors

150 kWh Lithium Battery

100 kW Generator

#### **E-POWER SHAFT**

2 x 250