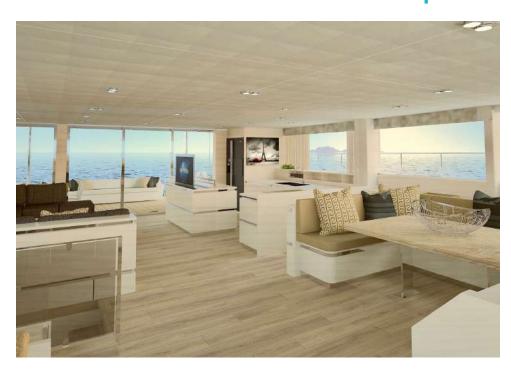

OR INNOVATION

SINCE 2009



## SILENT 80



## SILENT 80

#### TRUE FLAGSHIP QUALITIES

The SILENT 80 represents the flagship of the SILENT fleet. Guests on board experience premium levels of comfort, refinement and luxury. Every journey on board transforms into a story of pleasure. The interior cabins are crafted to match nothing but the best. In combination with the elegant exterior, she embodies the essence of a flagship in every possible way.

## SILENT 80



## specifications

LENGTH OVERALL 24,30 m (79,8 ft)

BEAM OVERALL 10,92 m (35,8 ft)

DRAFT 1,20 m (3,9 ft)

LIGHT DISPLACEMENT 58 tons

WATER 800 L (Standard) - 1600 L (Upgrade)

WASTE-WATER 4 x 500 L

FUEL 3000 L (Standard) - 5000 L (Upgrade)

SOLAR PANELS 26 kWp

CERTIFICATION CE-A

RANGE Trans-Ocean







# interior example









## SILENT 80 loft version



# interior example loft version









# living space standard version











## floor plans standard version







Cabin Deck - 1 Master State-Room, 3 VIP Cabins & Crew Cabin (for 2) / 5 Bathrooms

## silent advantages

Safest Marine
Propulsion System

Unlimited
Cruising Range

Noiseless &
Fumeless
Luxury Navigation

No Heat Build-up No Gas On Board

#### 100% Solar Powered

Highest Quality

Materials and

Craftsmanship

8 Years
Warranty
Battery Banks

25 Years
Warranty
Solar Panels

Lifetime
Warranty
Electric Motors

## propulsion options

STANDARD DRIVETRAIN

**DRIVETRAIN UPGRADE** 

**DRIVETRAIN UPGRADE** 

#### **CRUISER**

2 x 100 kW E-Motors

150 kWh Lithium Battery

100 kW Generator

#### **E-POWER SHAFT**

2 x 250 kW E-Motors

300 kWh Li