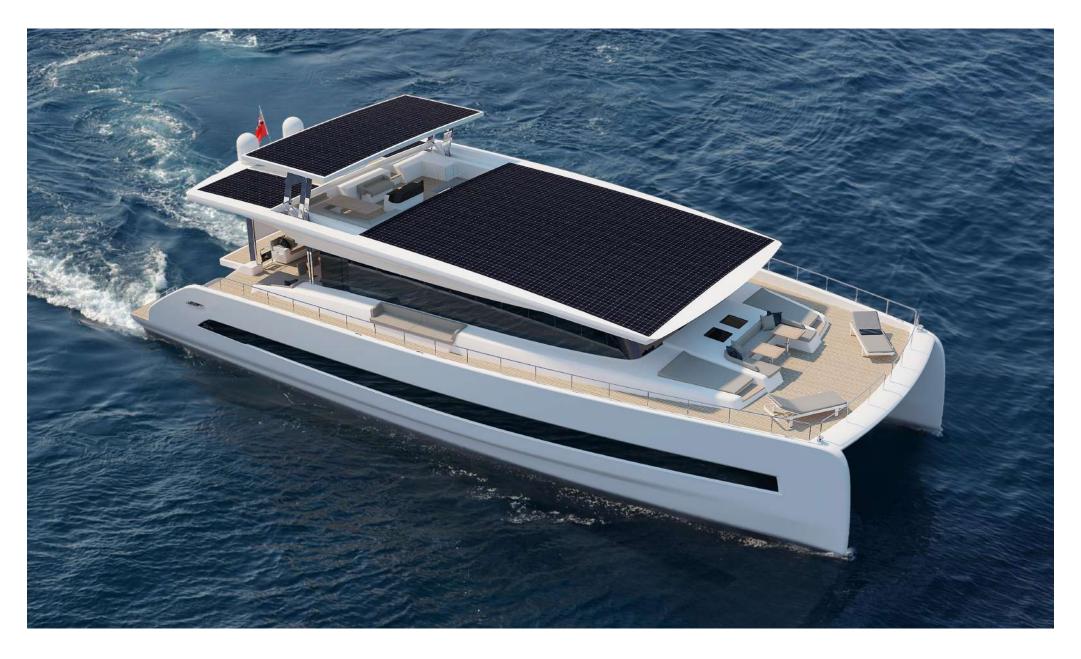

## specifications

LENGTH OVERALL 24,30 m (79,8 ft)

BEAM OVERALL 10,92 m (35,8 ft)

DRAFT 1,20 m (3,9 ft)

LIGHT DISPLACEMENT 58 tons

WATER 800 L (Standard) - 1600 L (Upgrade)

WASTE-WATER 4 x 500 L

FUEL 3000 L (Standard) - 5000 L (Upgrade)

SOLAR PANELS 26 kWp

CERTIFICATION CE-A

RANGE Trans-Ocean