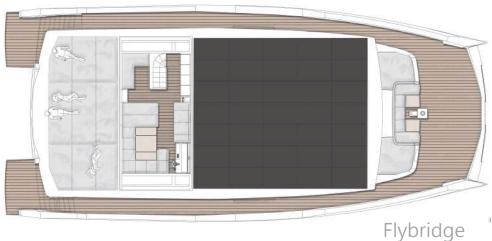

## floor plans standard version

Cabin Deck - 1 Master State-Room, 3 VIP Cabins & Crew Cabin (for 2) / 5 Bathrooms