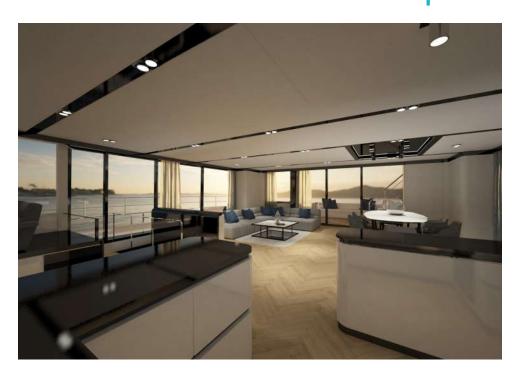

# living space standard version

## floor plans standard version

Cabin Deck - 1 Master State-Room, 3 VIP Cabins & Crew Cabin (for 2) / 5 Bathrooms