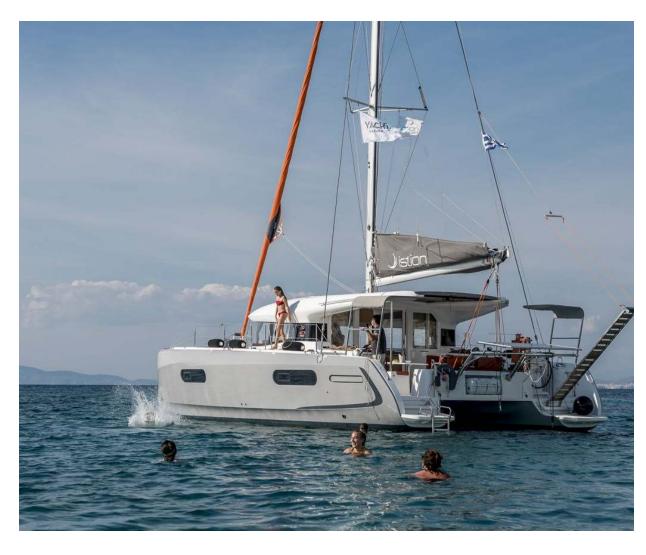

## Excess **12**Excessive, Model 2020

Excess 12 / Excessive, Model 2020 **12** guests / **4 +2** cabins / **4 +1** wc

EXCESS 12 has an assertive and qualitative personality which breaks with the codes of traditional sailing. Its design embodies both sportsmanship and modernity.

Excess **12**Excessive, Model 2020