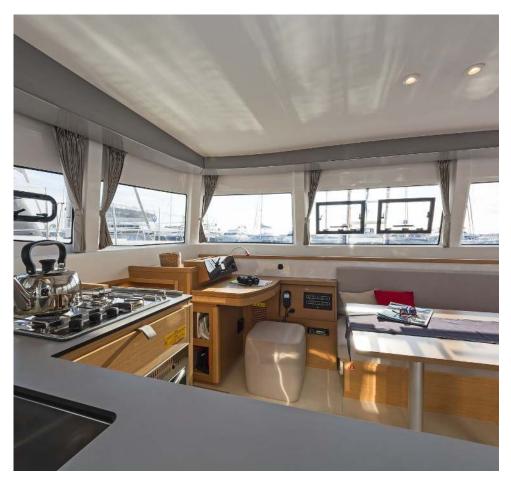

## Excess **12**Excessive, Model 2020

Excess 12 / Excessive, Model 2020 **12** guests / **4 +2** cabins / **4 +1** wc

EXCESS 12 has an assertive and qualitative personality which breaks with the codes of traditional sailing. Its design embodies both sportsmanship and modernity.

## FULL INVENTORY / EQUIPMENT LIST

```
Accommodation: ✓ 1 Bow Cabin Head ✓ 2 Bow Single Bed Cabins ✓ 4 Double Bed Cabins

✓ 4 Heads ✓ 4 Showers ✓ Saloon Double Bed Convertible
Bedding / Linen: ✓ Blankets ✓ Hangers ✓ Linen & Bedding ✓ Pillows ✓ Pilow Cases ✓ Sheets
✓ Towels Bath ✓ Towels Face
Comfort / Pleasure: ✓ 220V Sockets ✓ Cockpit Cushions ✓ Cockpit Speakers ✓ Electric Toilets
✓ Fans in Cabins ✓ Fans in Saloon ✓ Hot Water ✓ Music Player ✓ Saloon Speakers
✓ Snorkelling Sets ✓ Sockets 220V Cabins ✓ Sockets 220V Saloon ✓ Solar Panels
✓ USB Charging Ports
Deck: ✓ Anchor ✓ Anchor Chain ✓ Anchor Windlass Control ✓ Anchor Windlass Handle
✓ Boat Hook ✓ Cockpit Shower ✓ Cockpit Table ✓ Deck Brush ✓ Diesel Canister ✓ Dinghy
✓ Dinghy Oars & Locks ✓ Dinghy Pump ✓ Dinghy Repair Kit ✓ Electric Anchor Windlass
✓ Electric Winches ✓ Engine Oil Spare ✓ Fenders ✓ Flag Halyards ✓ Fuel funnel ✓ Gangway Inox

## **FULL INVENTORY / EQUIPMENT LIST**

```
Galley: ✓ Bottle Can Opener ✓ Bowls ✓ Bread Knife ✓ Casserole ✓ Cheese Grater
✓ Clothes Pegs ✓ Coffee Cups ✓ Coffee Pot Filter Press ✓ Cutting Boards ✓ Drinking Glasses
✓ Dust Pan & Brush ✓ Forks ✓ Frying Pans ✓ Gas Stove with Burners & Grill ✓ Kettle ✓ Ladle
✓ Lemon Squeezer ✓ Main Dish Plates ✓ Meat Knifes ✓ Oven Gloves ✓ Placemats for Pots
✓ Plates Small ✓ Plates Soup ✓ Pyrex Oven dish ✓ Refrigerator ✓ Salad Bowls ✓ Saucepans
✓ Serving Knifes ✓ Serving Plates ✓ Serving Tray ✓ Small Plates ✓ Soup Spoons
✓ Spagetti Strainer ✓ Spatula ✓ Tapper Ware ✓ Tea Spoons ✓ Tea Strainer ✓ Tongs
✓ Vegetable Knifes
✓ Vegetable Peeler
✓ Water Jug
✓ Whisk
✓ Wine Glasses
✓ Wooden Spoons
Miscellaneous: ✓ Holding Tank(s)
Navigation: ✓ BatteryOperatedNavLightsSet ✓ Binoculars ✓ Divider ✓ Greek Waters Pilot