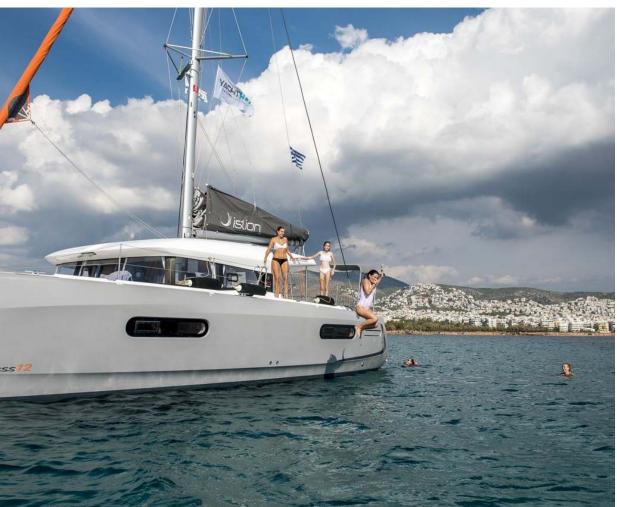

## Excess **12**Excessive, Model 2020

Excess 12 / Excessive, Model 2020 **12** guests / **4 +2** cabins / **4 +1** wc

EXCESS 12 has an assertive and qualitative personality which breaks with the codes of traditional sailing. Its design embodies both sportsmanship and modernity.

Excess **12**Excessive, Model 2020