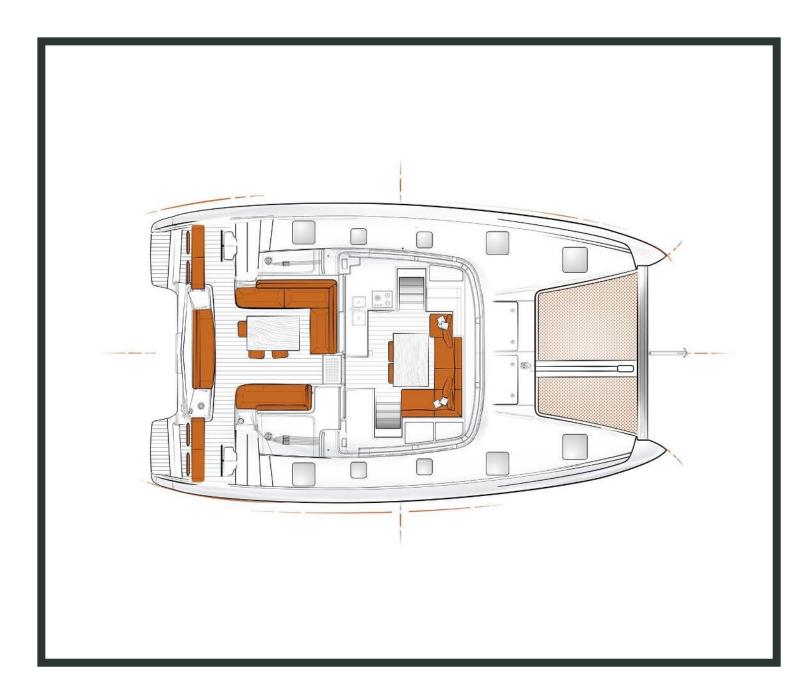

## **SPECIFICATIONS:**

| LOA (m)            | 12.1  | Main sail type           | Full Batten      |
|--------------------|-------|--------------------------|------------------|
| Beam (m)           | 6.73  | Genoa type               | Self tacking jib |
| Draft (m)          | 1.35  | Main sail area (sq.m.)   | 50.0             |
| Cabins             | 6     | Genoa sail area (sq.m.)  | 32.0             |
| Berths             | 12    | Crusing speed (knots)    | 6.5              |
| Heads              | 5     | Max speed (knots)        | 0.0              |
| Engines (hp)       | 2x 45 | Main engines consumption | 10.0             |
| Fuel capacity (lt) | 400.0 | (lt/h)                   |                  |

## FULL INVENTORY / EQUIPMENT LIST

```
Accommodation: ✓ 1 Bow Cabin Head ✓ 2 Bow Single Bed Cabins ✓ 4 Double Bed Cabins

✓ 4 Heads ✓ 4 Showers ✓ Saloon Double Bed Convertible
Bedding / Linen: ✓ Blankets ✓ Hangers ✓ Linen & Bedding ✓ Pillows ✓ Pilow Cases ✓ Sheets
✓ Towels Bath ✓ Towels Face
Comfort / Pleasure: ✓ 220V Sockets ✓ Cockpit Cushions ✓ Cockpit Speakers ✓ Electric Toilets
✓ Fans in Cabins ✓ Fans in Saloon ✓ Hot Water ✓ Music Player ✓ Saloon Speakers
✓ Snorkelling Sets ✓ Sockets 220V Cabins ✓ Sockets 220V Saloon ✓ Solar Panels
✓ USB Charging Ports
Deck: ✓ Anchor ✓ Anchor Chain ✓ Anchor Windlass Control ✓ Anchor Windlass Handle
✓ Boat Hook ✓ Cockpit Shower ✓ Cockpit Table ✓ Deck Brush ✓ Diesel Canister ✓ Dinghy
✓ Dinghy Oars & Locks ✓ Dinghy Pump ✓ Dinghy Repair Kit ✓ Electric Anchor Windlass
✓ Electric Winches ✓ Engine Oil Spare ✓ Fenders ✓ Flag Halyards ✓ Fuel funnel ✓ Gangway Inox