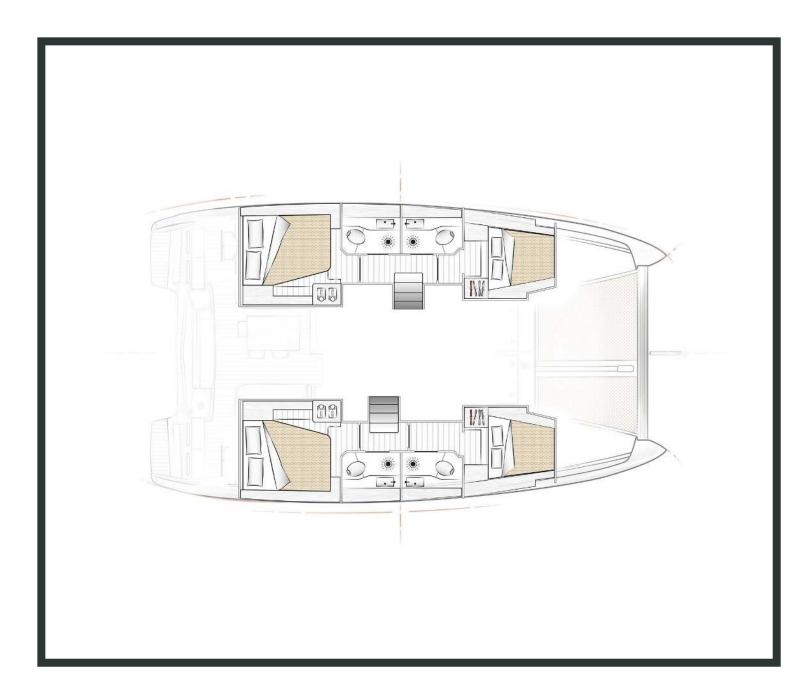

## **SPECIFICATIONS:**

| LOA (m)            | 12.1  | Main sail type           | Full Batten      |
|--------------------|-------|--------------------------|------------------|
| Beam (m)           | 6.73  | Genoa type               | Self tacking jib |
| Draft (m)          | 1.35  | Main sail area (sq.m.)   | 50.0             |
| Cabins             | 6     | Genoa sail area (sq.m.)  | 32.0             |
| Berths             | 12    | Crusing speed (knots)    | 6.5              |
| Heads              | 5     | Max speed (knots)        | 0.0              |
| Engines (hp)       | 2x 45 | Main engines consumption | 10.0             |
| Fuel capacity (lt) | 400.0 | (lt/h)                   |                  |

## FULL INVENTORY / EQUIPMENT LIST

```
Accommodation: ✓ 1 Bow Cabin Head ✓ 2 Bow Single Bed Cabins ✓ 4 Double Bed Cabins

✓ 4 Heads ✓ 4 Showers ✓ Saloon Double Bed Convertible
Bedding / Linen: ✓ Blankets ✓ Hangers ✓ Linen & Bedding ✓ Pillows ✓ Pilow Cases ✓ Sheets
✓ Towels Bath ✓ Towels Face
Comfort / Pleasure: ✓ 220V Sockets ✓ Cockpit Cushions ✓ Cockpit Speakers ✓ Electric Toilets
✓ Fans in Cabins ✓ Fans in Saloon ✓ Hot Water ✓ Music Player ✓ Saloon Speakers
✓ Snorkelling Sets ✓ Sockets 220V Cabins ✓ Sockets 220V Saloon ✓ Solar Panels
✓ USB Charging Ports
Deck: ✓ Anchor ✓ Anchor Chain ✓ Anchor Windlass Control ✓ Anchor Windlass Handle
✓ Boat Hook ✓ Cockpit Shower ✓ Cockpit Table ✓ Deck Brush ✓ Diesel Canister ✓ Dinghy
✓ Dinghy Oars & Locks ✓ Dinghy Pump ✓ Dinghy Repair Kit ✓ Electric Anchor Windlass
✓ Electric Winches ✓ Engine Oil Spare ✓ Fenders ✓ Flag Halyards ✓ Fuel funnel ✓ Gangway Inox