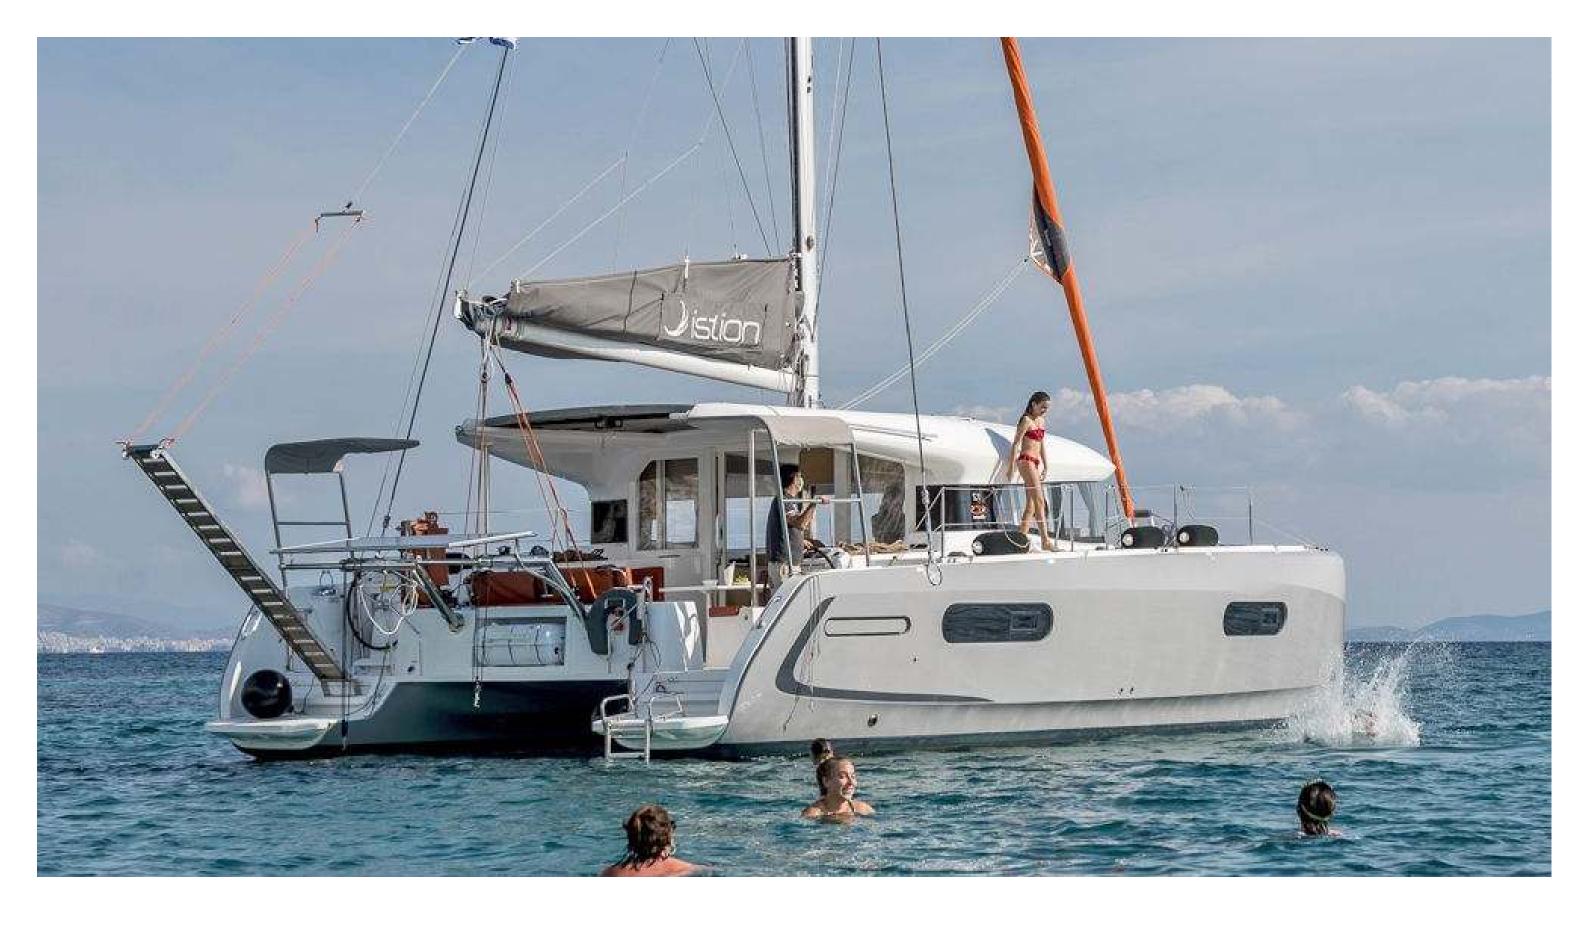

## Excess **12**Excessive, Model 2020

Excess 12 / Excessive, Model 2020 **12** guests / **4 +2** cabins / **4 +1** wc

EXCESS 12 has an assertive and qualitative personality which breaks with the codes of traditional sailing. Its design embodies both sportsmanship and modernity.

Excess **12**Excessive, Model 2020