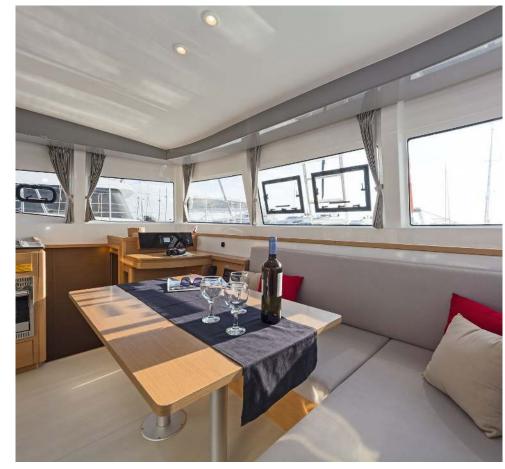

## Excess **12**Excessive, Model 2020

Excess 12 / Excessive, Model 2020 **12** guests / **4 +2** cabins / **4 +1** wc

EXCESS 12 has an assertive and qualitative personality which breaks with the codes of traditional sailing. Its design embodies both sportsmanship and modernity.

## FULL INVENTORY / EQUIPMENT LIST

```
Accommodation: ✓ 1 Bow Cabin Head ✓ 2 Bow Single Bed Cabins ✓ 4 Double Bed Cabins

✓ 4 Heads ✓ 4 Showers ✓ Saloon Double Bed Convertible
Bedding / Linen: ✓ Blankets ✓ Hangers ✓ Linen & Bedding ✓ Pillows ✓ Pilow Cases ✓ Sheets
✓ Towels Bath ✓ Towels Face
Comfort / Pleasure: ✓ 220V Sockets ✓ Cockpit Cushions ✓ Cockpit Speakers ✓ Electric Toilets
✓ Fans in Cabins ✓ Fans in Saloon ✓ Hot Water ✓ Music Player ✓ Saloon Speakers
✓ Snorkelling Sets ✓ Sockets 220V Cabins ✓ Sockets 220V Saloon ✓ Solar Panels
✓ USB Charging Ports
Deck: ✓ Anchor ✓ Anchor Chain ✓ Anchor Windlass Control ✓ Anchor Windlass Handle
✓ Boat Hook ✓ Cockpit Shower ✓ Cockpit Table ✓ Deck Brush ✓ Diesel Canister ✓ Dinghy
✓ Dinghy Oars & Locks ✓ Dinghy Pump ✓ Dinghy Repair Kit ✓ Electric Anchor Windlass
✓ Electric Winches ✓ Engine Oil Spare ✓ Fenders ✓ Flag Halyards ✓ Fuel funnel ✓ Gangway Inox

## **FULL INVENTORY / EQUIPMENT LIST**

```
Galley: ✓ Bottle Can Opener ✓ Bowls ✓ Bread Knife ✓ Casserole ✓ Cheese Grater
✓ Clothes Pegs ✓ Coffee Cups ✓ Coffee Pot Filter Press ✓ Cutting Boards ✓ Drinking Glasses
✓ Dust Pan & Brush ✓ Forks ✓ Frying Pans ✓ Gas Stove with Burners & Grill ✓ Kettle ✓ Ladle
✓ Lemon Squeezer ✓ Main Dish Plates ✓ Meat Knifes ✓ Oven Gloves ✓ Placemats for Pots
✓ Plates Small ✓ Plates Soup ✓ Pyrex Oven dish ✓ Refrigerator ✓ Salad Bowls ✓ Saucepans
✓ Serving Knifes ✓ Serving Plates ✓ Serving Tray ✓ Small Plates ✓ Soup Spoons
✓ Spagetti Strainer ✓ Spatula ✓ Tapper Ware ✓ Tea Spoons ✓ Tea Strainer ✓ Tongs
✓ Vegetable Knifes
✓ Vegetable Peeler
✓ Water Jug
✓ Whisk
✓ Wine Glasses
✓ Wooden Spoons
Miscellaneous: ✓ Holding Tank(s)
Navigation: ✓ BatteryOperatedNavLightsSet ✓ Binoculars ✓ Divider ✓ Greek Waters Pilot