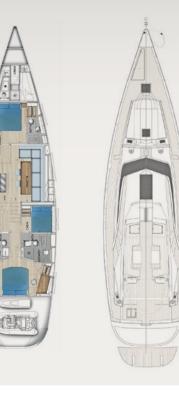

## SPECIFICATIONS

**Accommodation**: 8 guests in 1 Master, 1 VIP, 1 Double & 1 Twin cabin, all with with en suite facilities **Crew consisting of 3**: Captain, Chef & Hostess in separate compartments

**General Amenities**: 8x mirror TV's by OX-Home fitted throughout the yacht, including bathrooms (cabins also feature a dedicate home theatre system), Stereo FM Radio/CD Player with iPod & iPhone connectivity, Separate stereo system in all cabins (master suite & main salon feature a proper home theatre system which includes stereo & iPod connection controlled via wifi by an iPad)