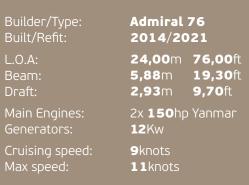

## SPECIFICATIONS

**Accommodation**: 8 guests in 1 Master, 1 VIP, 1 Double & 1 Twin cabin, all with with en suite facilities **Crew consisting of 3**: Captain, Chef & Hostess in separate compartments

**General Amenities**: 8x mirror TV's by OX-Home fitted throughout the yacht, including bathrooms (cabins also feature a dedicate home theatre system), Stereo FM Radio/CD Player with iPod & iPhone connectivity, Separate stereo system in all cabins (master suite & main salon feature a proper home theatre system which includes stereo & iPod connection controlled via wifi by an iPad)