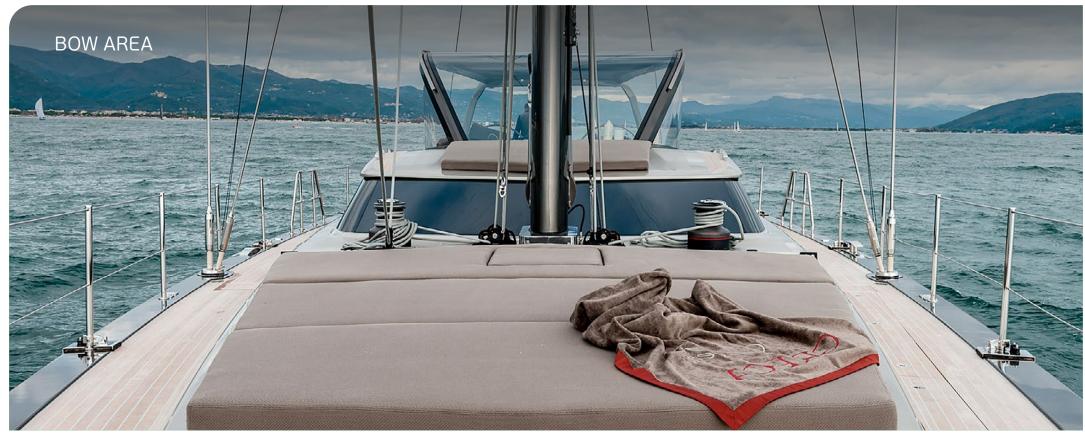

## KEY FEATURES

LUXURIOUS HIGH END INTERIORS / AMPLE BOW SEATING RELAXING AREA / UNDERWATER LIGHTS / SPACIOUS BEACH CLUB / RETRACTABLE HARD ROOFTOP OFFERING TOP COMFORT WHILE SAILING & AT ANCHOR