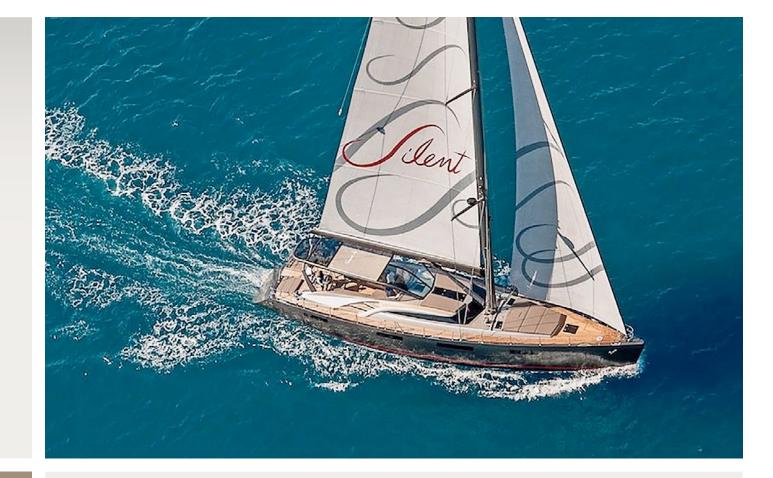

## SAILING YACHT GIGRECA

Sailing yacht elegance meets superyacht luxury.

Gigreca is a luxurious & unique sailing yacht that feels like cruising on a motor-yacht with vast invast indoors & outdoors space, built to impress both under-sail and on anchor. A great option for those seeking to combine comfort with adventure, while exploring the beauties of Greece by-sea, treated by a warm and experienced crew of 3.