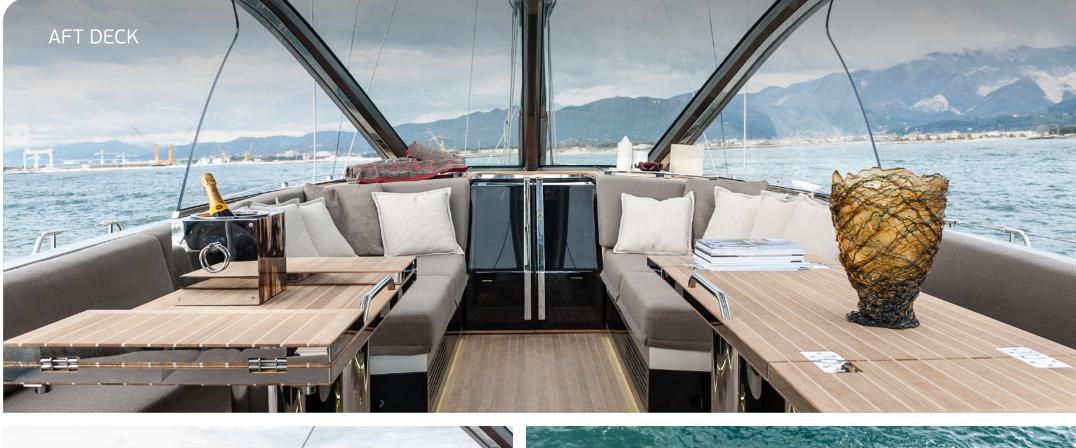

## KEY FEATURES

LUXURIOUS HIGH END INTERIORS / AMPLE BOW SEATING RELAXING AREA / UNDERWATER LIGHTS / SPACIOUS BEACH CLUB / RETRACTABLE HARD ROOFTOP OFFERING TOP COMFORT WHILE SAILING & AT ANCHOR