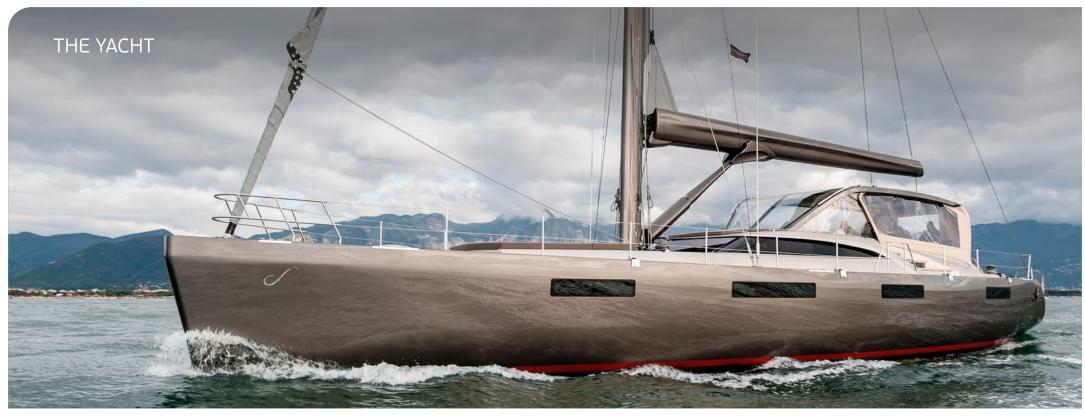

## SAILING YACHT GIGRECA

Sailing yacht elegance meets superyacht luxury.

Gigreca is a luxurious & unique sailing yacht that feels like cruising on a motor-yacht with vast invast indoors & outdoors space, built to impress both under-sail and on anchor. A great option for those seeking to combine comfort with adventure, while exploring the beauties of Greece by-sea, treated by a warm and experienced crew of 3.

## KEY FEATURES

LUXURIOUS HIGH END INTERIORS / AMPLE BOW SEATING RELAXING AREA / UNDERWATER LIGHTS / SPACIOUS BEACH CLUB / RETRACTABLE HARD ROOFTOP OFFERING TOP COMFORT WHILE SAILING & AT ANCHOR