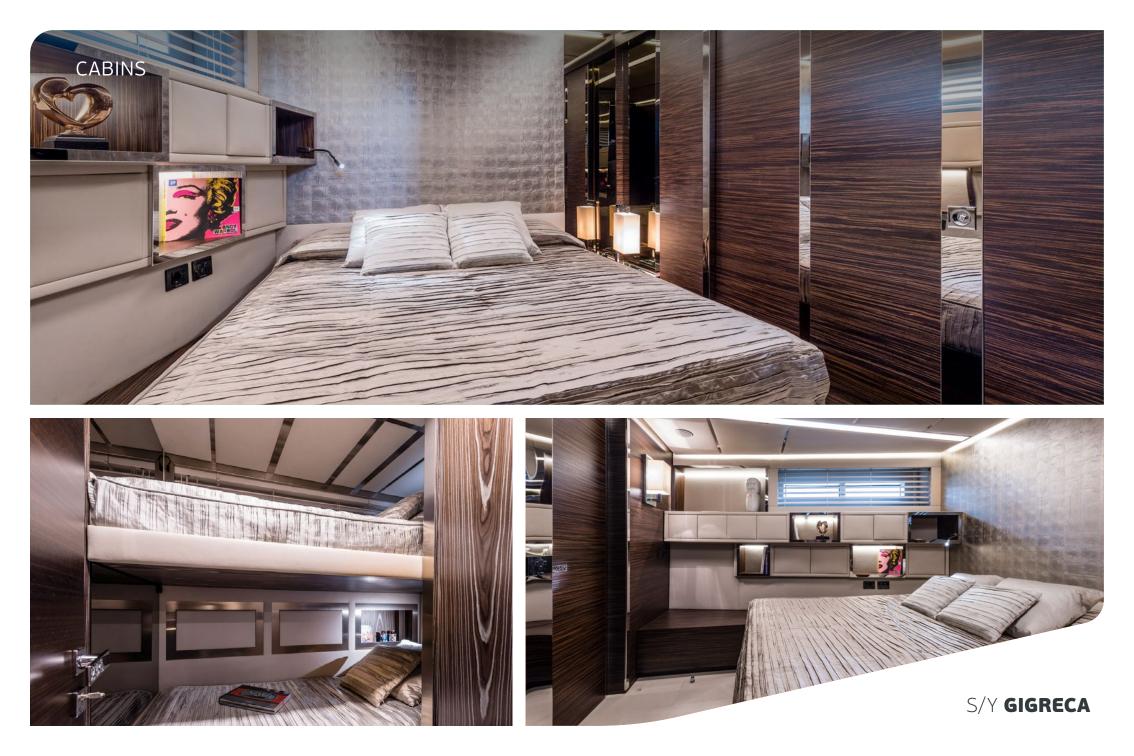

## SPECIFICATIONS

**Accommodation**: 8 guests in 1 Master, 1 VIP, 1 Double & 1 Twin cabin, all with with en suite facilities **Crew consisting of 3**: Captain, Chef & Hostess in separate compartments

**General Amenities**: 8x mirror TV's by OX-Home fitted throughout the yacht, including bathrooms (cabins also feature a dedicate home theatre system), Stereo FM Radio/CD Player with iPod & iPhone connectivity, Separate stereo system in all cabins (master suite & main salon feature a proper home theatre system which includes stereo & iPod connection controlled via wifi by an iPad)