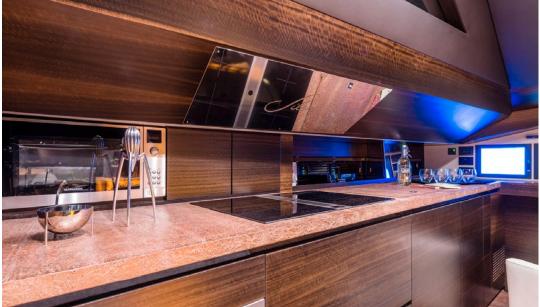

## SPECIFICATIONS

**Accommodation**: 8 guests in 1 Master, 1 VIP, 1 Double & 1 Twin cabin, all with with en suite facilities **Crew consisting of 3**: Captain, Chef & Hostess in separate compartments

**General Amenities**: 8x mirror TV's by OX-Home fitted throughout the yacht, including bathrooms (cabins also feature a dedicate home theatre system), Stereo FM Radio/CD Player with iPod & iPhone connectivity, Separate stereo system in all cabins (master suite & main salon feature a proper home theatre system which includes stereo & iPod connection controlled via wifi by an iPad)