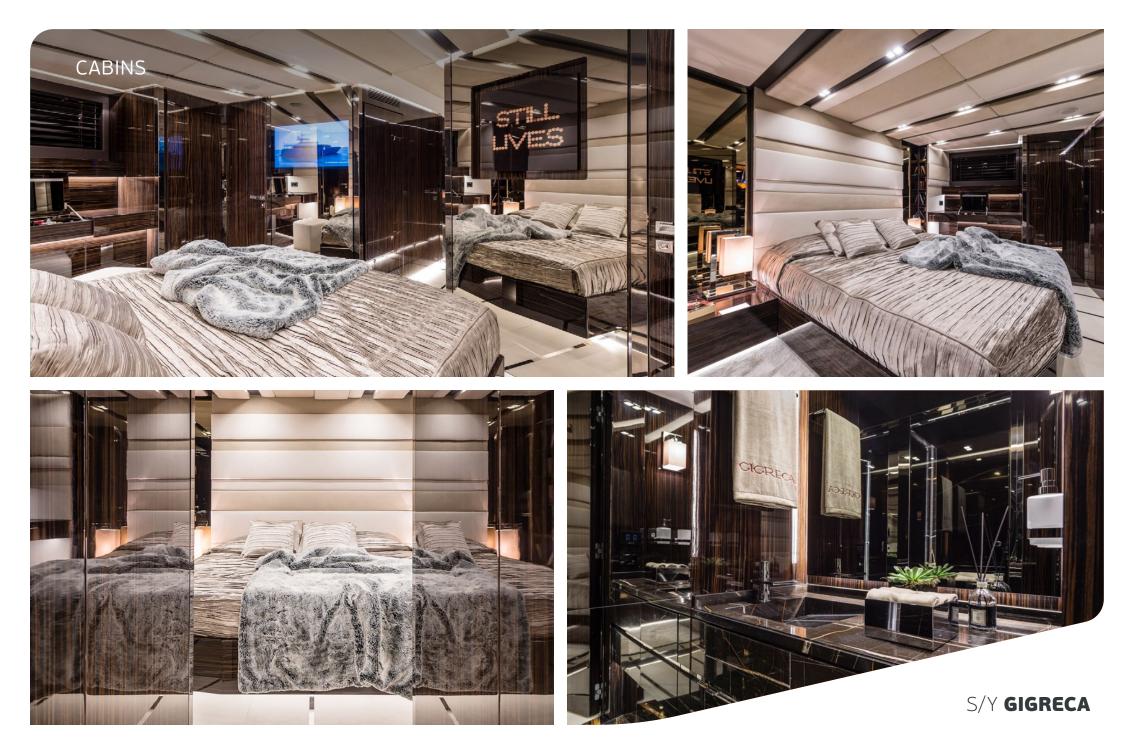

## SPECIFICATIONS

**Accommodation**: 8 guests in 1 Master, 1 VIP, 1 Double & 1 Twin cabin, all with with en suite facilities **Crew consisting of 3**: Captain, Chef & Hostess in separate compartments

**General Amenities**: 8x mirror TV's by OX-Home fitted throughout the yacht, including bathrooms (cabins also feature a dedicate home theatre system), Stereo FM Radio/CD Player with iPod & iPhone connectivity, Separate stereo system in all cabins (master suite & main salon feature a proper home theatre system which includes stereo & iPod connection controlled via wifi by an iPad)