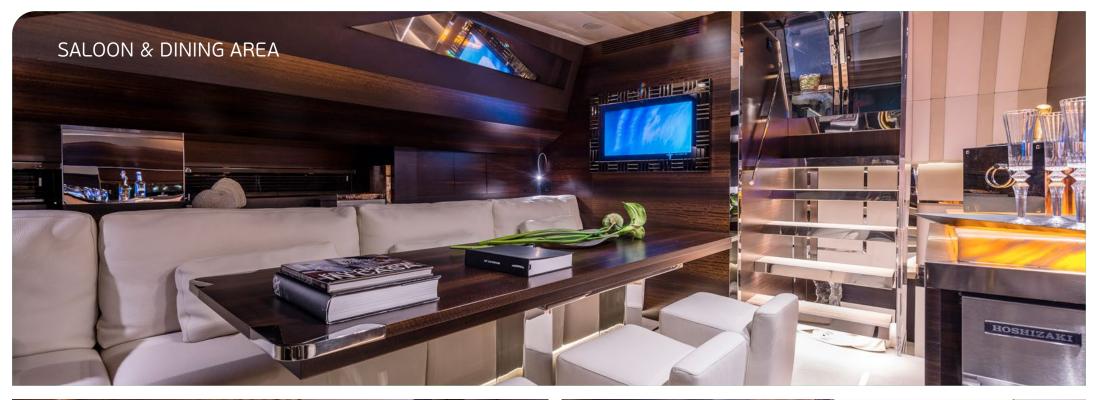

## SPECIFICATIONS

**Accommodation**: 8 guests in 1 Master, 1 VIP, 1 Double & 1 Twin cabin, all with with en suite facilities **Crew consisting of 3**: Captain, Chef & Hostess in separate compartments

**General Amenities**: 8x mirror TV's by OX-Home fitted throughout the yacht, including bathrooms (cabins also feature a dedicate home theatre system), Stereo FM Radio/CD Player with iPod & iPhone connectivity, Separate stereo system in all cabins (master suite & main salon feature a proper home theatre system which includes stereo & iPod connection controlled via wifi by an iPad)